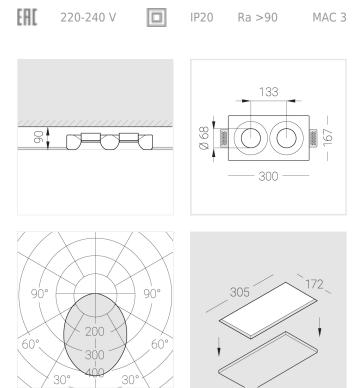

### Specifications

| Measurements:<br>Net weight:   | 300x167x70 mm<br>1.82 kg      |
|--------------------------------|-------------------------------|
| Double<br>Body:<br>Illuminant: | Gypsum<br>LED                 |
| Electrical safety class:       | Ш                             |
| Degree of protection:          | IP20                          |
| Rated power:                   | 21.1 w                        |
| Luminaire luminous flux*:      | 1534 lm                       |
| Light output*:                 | 73 lm/w                       |
| Colorful temperature*:         | 3000 K                        |
| Color rendering index*:        | Ra >90                        |
| Color temperature stability*:  | MAC 3                         |
| cos *:                         | 0.93                          |
| PRA:                           | LC 25/350-1050/50 bDW SC PRE2 |