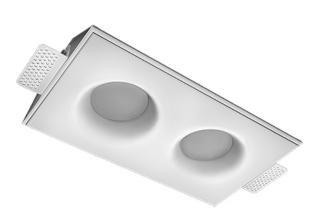

## Twins R25 22W 930 DW ze11009494

### Specifications

| Measurements:<br>Net weight:   | 300x167x70 mm<br>1.82 kg      |
|--------------------------------|-------------------------------|
| Double<br>Body:<br>Illuminant: | Gypsum<br>LED                 |
| Electrical safety class:       | Ш                             |
| Degree of protection:          | IP20                          |
| Rated power:                   | 21.1 w                        |
| Luminaire luminous flux*:      | 1534 lm                       |
| Light output*:                 | 73 lm/w                       |
| Colorful temperature*:         | 3000 K                        |
| Color rendering index*:        | Ra >90                        |
| Color temperature stability*:  | MAC 3                         |
| cos *:                         | 0.93                          |
| PRA:                           | LC 25/350-1050/50 bDW SC PRE2 |