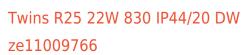

# Trimless recessed luminaire

### Specifications

| Measurements:<br>Net weight:   | 300x167x70 mm<br>1.82 kg      |
|--------------------------------|-------------------------------|
| Double<br>Body:<br>Illuminant: | Gypsum<br>LED                 |
| Electrical safety class:       | Ш                             |
| Degree of protection:          | IP44                          |
| Rated power:                   | 21.1 w                        |
| Luminaire luminous flux*:      | 1779 lm                       |
| Light output*:                 | 84.00 lm/w                    |
| Colorful temperature*:         | 3000 K                        |
| Color rendering index*:        | Ra >80                        |
| Color temperature stability*:  | MAC 3                         |
| COS *:                         | 0.93                          |
| PRA:                           | LC 25/350-1050/50 bDW SC PRE2 |