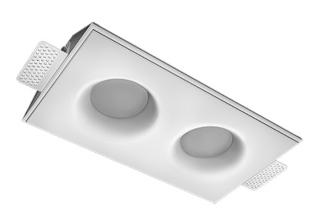

### Specifications

| Measurements:<br>Net weight:   | 300x167x70 mm<br>1.82 kg      |
|--------------------------------|-------------------------------|
| Double<br>Body:<br>Illuminant: | Gypsum<br>LED                 |
| Electrical safety class:       | Ш                             |
| Degree of protection:          | IP44                          |
| Rated power:                   | 21.1 w                        |
| Luminaire luminous flux*:      | 1779 lm                       |
| Light output*:                 | 84.00 lm/w                    |
| Colorful temperature*:         | 3000 K                        |
| Color rendering index*:        | Ra >80                        |
| Color temperature stability*:  | MAC 3                         |
| COS *:                         | 0.93                          |
| PRA:                           | LC 25/350-1050/50 bDW SC PRE2 |