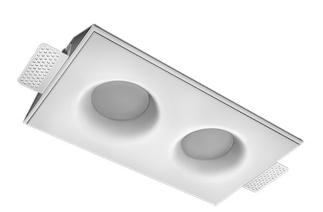

## Specifications

| Measurements:                  | 300x167x70 mm                 |
|--------------------------------|-------------------------------|
| Net weight:                    | 1.82 kg                       |
| Double<br>Body:<br>Illuminant: | Gypsum<br>LED                 |
| Electrical safety class:       | II                            |
| Degree of protection:          | IP44                          |
| Rated power:                   | 21.1 w                        |
| Luminaire luminous flux*:      | 1534 lm                       |
| Light output*:                 | 73.00 lm/w                    |
| Colorful temperature*:         | 3000 K                        |
| Color rendering index*:        | Ra >90                        |
| Color temperature stability*:  | MAC 3                         |
| cos *:                         | 0.93                          |
| PRA:                           | LC 25/350-1050/50 bDW SC PRE2 |