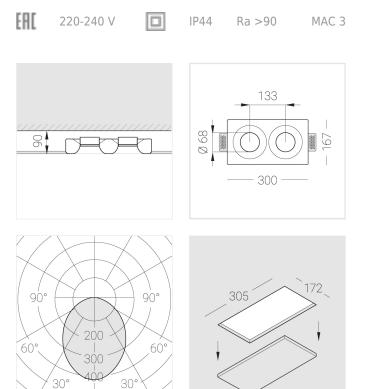

## Specifications

| Measurements:                  | 300x167x70 mm                 |
|--------------------------------|-------------------------------|
| Net weight:                    | 1.82 kg                       |
| Double<br>Body:<br>Illuminant: | Gypsum<br>LED                 |
| Electrical safety class:       | II                            |
| Degree of protection:          | IP44                          |
| Rated power:                   | 21.1 w                        |
| Luminaire luminous flux*:      | 1534 lm                       |
| Light output*:                 | 73.00 lm/w                    |
| Colorful temperature*:         | 3000 K                        |
| Color rendering index*:        | Ra >90                        |
| Color temperature stability*:  | MAC 3                         |
| cos *:                         | 0.93                          |
| PRA:                           | LC 25/350-1050/50 bDW SC PRE2 |