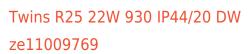

## Trimless recessed luminaire

Tenit-

## Specifications

| Measurements:                  | 300x167x70 mm                 |
|--------------------------------|-------------------------------|
| Net weight:                    | 1.82 kg                       |
| Double<br>Body:<br>Illuminant: | Gypsum<br>LED                 |
| Electrical safety class:       | II                            |
| Degree of protection:          | IP44                          |
| Rated power:                   | 21.1 w                        |
| Luminaire luminous flux*:      | 1534 lm                       |
| Light output*:                 | 73.00 lm/w                    |
| Colorful temperature*:         | 3000 K                        |
| Color rendering index*:        | Ra >90                        |
| Color temperature stability*:  | MAC 3                         |
| cos *:                         | 0.93                          |
| PRA:                           | LC 25/350-1050/50 bDW SC PRE2 |