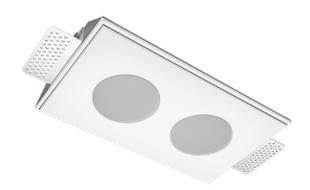

## Trimless recessed luminaire

MAC 3

### **Specifications**

| Measurements: | 232x137x50 mm |
|---------------|---------------|
| Net weight:   | 1.22 kg       |
|               |               |
| Double        |               |

Body: Gypsum Illuminant: LED