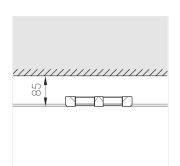

### **Specifications**

| Measurements: | 232x137x50 mm |
|---------------|---------------|
| Net weight:   | 1.22 kg       |
|               |               |
| Double        |               |

Body: Gypsum Illuminant: LED