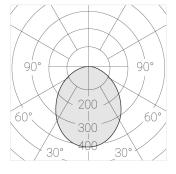

Electrical safety class: Ш Degree of protection: IP20 Rated power: 22.4 w Luminaire luminous flux\*: 2086 lm 93.00 lm/w Light output\*: Colorful temperature\*: 4000 K Color rendering index\*: Ra >80 Color temperature stability\*: MAC 3 cos \*: 0.5 Mean Well APC-12-350 PRA: