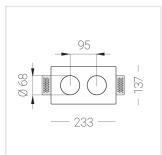

### **Specifications**

| Measurements: | 232x137x50 mm |
|---------------|---------------|
| Net weight:   | 1.22 kg       |
|               |               |
| Double        |               |

Body: Gypsum Illuminant: LED