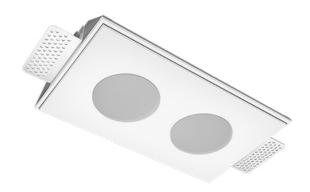

# Trimless recessed luminaire

MAC 3

# Twins S05 16W 927

220-240 V

IP20

EHE

Ra >90

232x137x50 mm