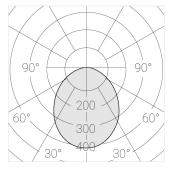

Electrical safety class: Ш Degree of protection: IP20 Rated power: 15.6 w Luminaire luminous flux\*: 1122 lm Light output\*: 72.00 lm/w Colorful temperature\*: 2700 K Color rendering index\*: Ra >90 Color temperature stability\*: MAC 3 cos \*: 0.4 Mean Well APC-8-250 PRA: