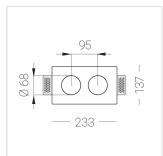

# Twins S05 16W 927

220-240 V

IP20

EHE

Ra >90

232x137x50 mm

## **Specifications**

Measurements:

| Net weight: | 1.16 kg |
|-------------|---------|
|             |         |
| Double      |         |
| Body:       | Gypsum  |
| Illuminant: | LED     |
|             |         |