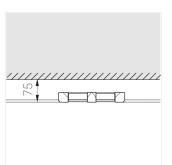

## **Specifications**

Measurements:

| Net weight: | 1.16 kg |
|-------------|---------|
|             |         |
| Double      |         |
| Body:       | Gypsum  |
| Illuminant: | LED     |
|             |         |