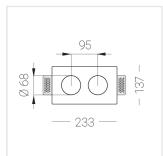

# Twins S05 22W 927

220-240 V

IP20

EHE

Ra >90

232x137x50 mm

1.22 kg

## **Specifications**

Measurements:

Net weight:

| Double                   |        |
|--------------------------|--------|
| Body:                    | Gypsum |
| Illuminant:              | LED    |
|                          |        |
| Electrical safety class: | II     |
| Daniel of and back a     | IDOO   |