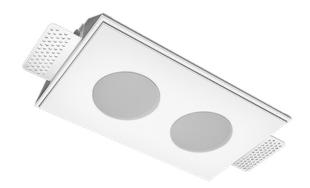

# Trimless recessed luminaire

MAC 3

# Twins S05 22W 927

220-240 V

IP20

EHE

Ra >90

232x137x50 mm

1.22 kg

## **Specifications**

Measurements:

Net weight:

| Double                   |        |
|--------------------------|--------|
| Body:                    | Gypsum |
| Illuminant:              | LED    |
|                          |        |
| Electrical safety class: | II     |
| Daniel of and back a     | IDOO   |