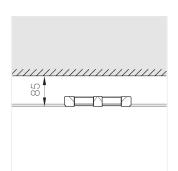

## **Specifications**

Measurements:

Net weight:

| Double                   |        |
|--------------------------|--------|
| Body:                    | Gypsum |
| Illuminant:              | LED    |
|                          |        |
| Electrical safety class: | II     |
| Daniel of and back a     | IDOO   |