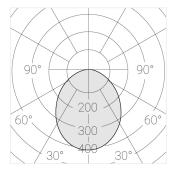

Degree of protection: IP20 Rated power: 22.4 w Luminaire luminous flux\*: 1535 lm 69.00 lm/w Light output\*: Colorful temperature\*: 2700 K Color rendering index\*: Ra >90 Color temperature stability\*: MAC 3 cos \*: 0.5 Mean Well APC-12-350 PRA: