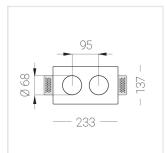

## **Specifications**

| Measurements: | 232x137x50 mm |
|---------------|---------------|
| Net weight:   | 1.22 kg       |
|               |               |
| Double        |               |

Body: Gypsum Illuminant: LED