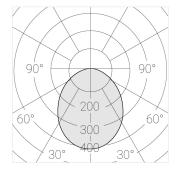

Electrical safety class: Ш Degree of protection: IP20 Rated power: 22.4 w Luminaire luminous flux\*: 1802 lm 80.00 lm/w Light output\*: Colorful temperature\*: 4000 K Color rendering index\*: Ra >90 Color temperature stability\*: MAC 3 cos \*: 0.5 Mean Well APC-12-350 PRA: