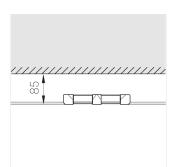

## **Specifications**

| Measurements: | 232x137x50 mm |
|---------------|---------------|
| Net weight:   | 1.22 kg       |
|               |               |
| Double        |               |

Body: Gypsum Illuminant: LED