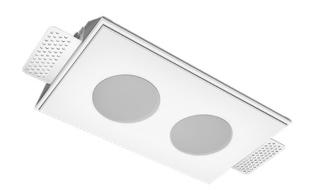

# Trimless recessed luminaire

MAC 3

## **Specifications**

| Measurements: | 232x137x50 mm |
|---------------|---------------|
| Net weight:   | 1.22 kg       |
|               |               |
| Double        |               |

Body: Gypsum Illuminant: LED