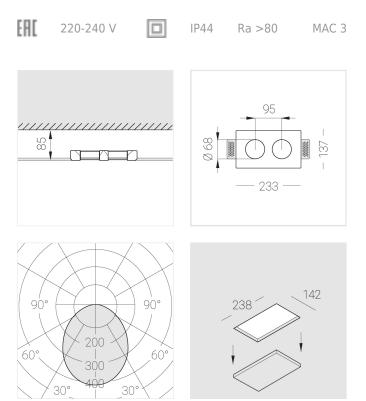

#### Specifications

| Measurements:<br>Net weight:   | 232x137x50 mm<br>1.22 kg |
|--------------------------------|--------------------------|
| Double<br>Body:<br>Illuminant: | Gypsum<br>LED            |
| Electrical safety class:       | 11                       |
| Degree of protection:          | IP44                     |
| Rated power:                   | 22.4 w                   |
| Luminaire luminous flux*:      | 1936 lm                  |
| Light output*:                 | 86.00 lm/w               |
| Colorful temperature*:         | 3000 K                   |
| Color rendering index*:        | Ra >80                   |
| Color temperature stability*:  | MAC 3                    |
| COS *:                         | 0.5                      |
| PRA:                           | Mean Well APC-12-350     |

All parameters marked with \* are calculated values. Zenith uses tried and tested components from leading suppliers. However, it is possible for some LED technology-related faults to occur over the life of the product.