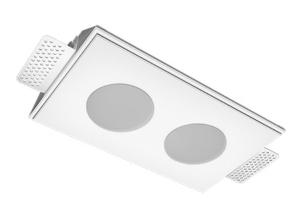

# Trimless recessed luminaire

## Twins S05 22W 830 IP44/20 ze11009506

#### Specifications

| Measurements:<br>Net weight:   | 232x137x50 mm<br>1.22 kg |
|--------------------------------|--------------------------|
| Double<br>Body:<br>Illuminant: | Gypsum<br>LED            |
| Electrical safety class:       | 11                       |
| Degree of protection:          | IP44                     |
| Rated power:                   | 22.4 w                   |
| Luminaire luminous flux*:      | 1936 lm                  |
| Light output*:                 | 86.00 lm/w               |
| Colorful temperature*:         | 3000 K                   |
| Color rendering index*:        | Ra >80                   |
| Color temperature stability*:  | MAC 3                    |
| COS *:                         | 0.5                      |
| PRA:                           | Mean Well APC-12-350     |