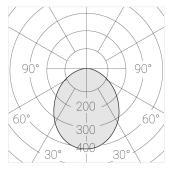

#### **Specifications**

Color temperature stability\*:

cos \*:

PRA:

Measurements: Net weight:

| Gypsum  |
|---------|
| LED     |
|         |
| II      |
| IP20    |
| 15 w    |
| 1414 lm |
| 94 lm/w |
| 3000 K  |
| Ra >80  |
|         |