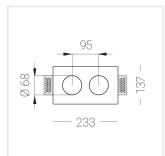

# Twins S05 16W 830 DA

220-240 V

IP20

EHE

Ra >80

232x137x50 mm

1.2 kg

MAC 3

#### **Specifications**

Color temperature stability\*:

cos \*:

PRA:

Measurements: Net weight:

| Gypsum  |
|---------|
| LED     |
|         |
| II      |
| IP20    |
| 15 w    |
| 1414 lm |
| 94 lm/w |
| 3000 K  |
| Ra >80  |
|         |