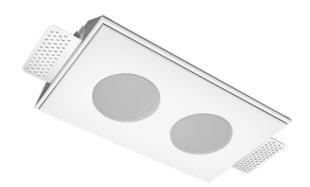

## Trimless recessed luminaire

MAC 3

# Twins S05 16W 830 DA

220-240 V

IP20

EHE

Ra >80

232x137x50 mm

1.2 kg

MAC 3