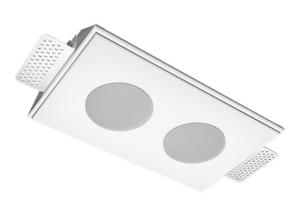

#### Specifications

| Measurements:<br>Net weight:   | 232x137x50 mm<br>1.2 kg          |
|--------------------------------|----------------------------------|
| Double<br>Body:<br>Illuminant: | Gypsum<br>LED                    |
| Electrical safety class:       | П                                |
| Degree of protection:          | IP20                             |
| Rated power:                   | 15 w                             |
| Luminaire luminous flux*:      | 1317 lm                          |
| Light output*:                 | 88.00 lm/w                       |
| Colorful temperature*:         | 4000 K                           |
| Color rendering index*:        | Ra >90                           |
| Color temperature stability*:  | MAC 3                            |
| COS *:                         | 0.97                             |
| PRA:                           | LCA 17W 250-700mA one4all SC PRE |