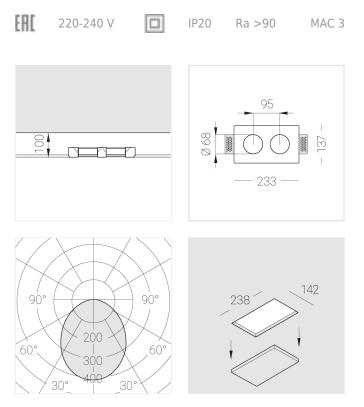

#### Specifications

| Measurements:<br>Net weight:   | 232x137x50 mm<br>1.2 kg          |
|--------------------------------|----------------------------------|
| Double<br>Body:<br>Illuminant: | Gypsum<br>LED                    |
| Electrical safety class:       | П                                |
| Degree of protection:          | IP20                             |
| Rated power:                   | 15 w                             |
| Luminaire luminous flux*:      | 1317 lm                          |
| Light output*:                 | 88.00 lm/w                       |
| Colorful temperature*:         | 4000 K                           |
| Color rendering index*:        | Ra >90                           |
| Color temperature stability*:  | MAC 3                            |
| COS *:                         | 0.97                             |
| PRA:                           | LCA 17W 250-700mA one4all SC PRE |