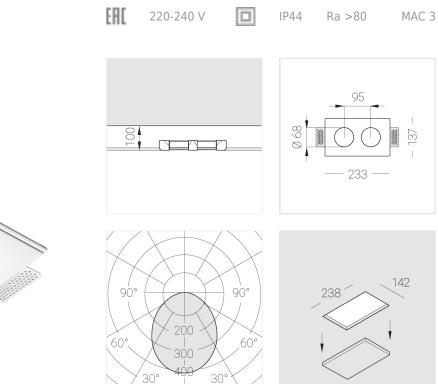

### Specifications

| Measurements:<br>Net weight:   | 232x137x50 mm<br>1.21 kg             |
|--------------------------------|--------------------------------------|
| Double<br>Body:<br>Illuminant: | Gypsum<br>LED                        |
| Electrical safety class:       | П                                    |
| Degree of protection:          | IP44                                 |
| Rated power:                   | 21.1 w                               |
| Luminaire luminous flux*:      | 1936 lm                              |
| Light output*:                 | 92.00 lm/w                           |
| Colorful temperature*:         | 3000 K                               |
| Color rendering index*:        | Ra >80                               |
| Color temperature stability*:  | MAC 3                                |
| cos *:                         | 0.93                                 |
| PRA:                           | LCA 25W 350-1050mA one4all SC<br>PRE |