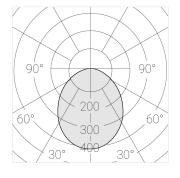

Electrical safety class: Ш Degree of protection: IP20 Rated power: 21.1 w Luminaire luminous flux\*: 1936 lm Light output\*: 92 lm/w Colorful temperature\*: 3000 K Color rendering index\*: Ra >80 Color temperature stability\*: MAC 3 cos \*: 0.93 LC 25/350-1050/50 bDW SC PRE2 PRA: