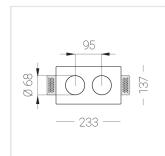

## **Specifications**

| Measurements: | 232x137x50 mm |
|---------------|---------------|
| Net weight:   | 1.21 kg       |
|               |               |
| Double        |               |

Double

Body: Gypsum Illuminant: LED