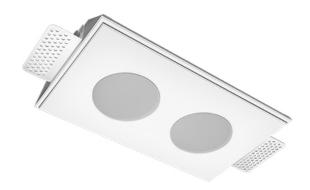

# Trimless recessed luminaire

MAC 3

## **Specifications**

| Measurements: | 232x137x50 mm |
|---------------|---------------|
| Net weight:   | 1.21 kg       |
|               |               |
| Double        |               |

Double

Body: Gypsum Illuminant: LED