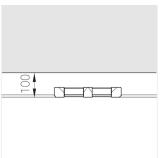

## **Specifications**

| Measurements: | 232x137x50 mm |
|---------------|---------------|
| Net weight:   | 1.21 kg       |
|               |               |
| Double        |               |

Double

Body: Gypsum Illuminant: LED