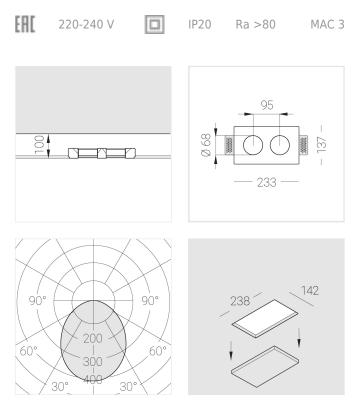

#### Specifications

| Measurements:                  | 232x137x50 mm                 |
|--------------------------------|-------------------------------|
| Net weight:                    | 1.21 kg                       |
| Double<br>Body:<br>Illuminant: | Gypsum<br>LED                 |
| Electrical safety class:       | II                            |
| Degree of protection:          | IP20                          |
| Rated power:                   | 21.1 w                        |
| Luminaire luminous flux*:      | 2086 Im                       |
| Light output*:                 | 99.00 Im/w                    |
| Colorful temperature*:         | 4000 K                        |
| Color rendering index*:        | Ra >80                        |
| Color temperature stability*:  | MAC 3                         |
| cos *:                         | 0.93                          |
| PRA:                           | LC 25/350-1050/50 bDW SC PRE2 |