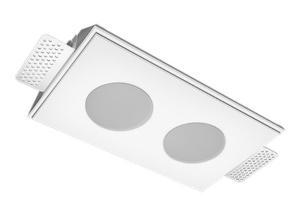

# Trimless recessed luminaire

## Twins S05 22W 840 DW ze11009512

### Complectation

| Body               | 1 |
|--------------------|---|
| LED module         | 2 |
| Conrol gear        | 1 |
| Fastener           | 2 |
| Screw x6           | 4 |
| Screw self-tapping | 2 |
| Washer D5          | 4 |
| Suction Cup        | 1 |
|                    |   |