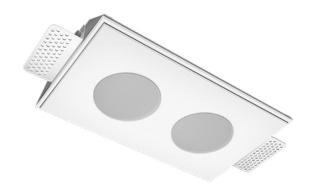

# Trimless recessed luminaire

MAC 3

## **Specifications**

| Measurements: | 232x137x50 mm |
|---------------|---------------|
| Net weight:   | 1.21 kg       |
|               |               |

Double

Body: Gypsum Illuminant: LED

Electrical safety class: Ш Degree of protection: IP20 Rated power: 21.1 w Luminaire luminous flux\*: 1535 lm 73.00 lm/w Light output\*: Colorful temperature\*: 2700 K Color rendering index\*: Ra >90 Color temperature stability\*: MAC 3 cos \*: 0.93 LC 25/350-1050/50 bDW SC PRE2 PRA: