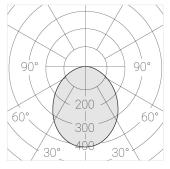

## **Specifications**

| Measurements: | 232x137x50 mm |
|---------------|---------------|
| Net weight:   | 1.21 kg       |
|               |               |

Double

Body: Gypsum Illuminant: LED

Electrical safety class: Ш Degree of protection: IP20 Rated power: 21.1 w Luminaire luminous flux\*: 1535 lm 73.00 lm/w Light output\*: Colorful temperature\*: 2700 K Color rendering index\*: Ra >90 Color temperature stability\*: MAC 3 cos \*: 0.93 LC 25/350-1050/50 bDW SC PRE2 PRA: