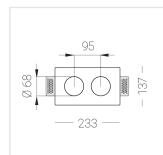

## **Specifications**

| Measurements: | 232x137x50 mm |
|---------------|---------------|
| Net weight:   | 1.21 kg       |
|               |               |

Double

Body: Gypsum Illuminant: LED

Electrical safety class: Ш Degree of protection: IP20 Rated power: 21.1 w Luminaire luminous flux\*: 1535 lm 73.00 lm/w Light output\*: Colorful temperature\*: 2700 K Color rendering index\*: Ra >90 Color temperature stability\*: MAC 3 cos \*: 0.93 LC 25/350-1050/50 bDW SC PRE2 PRA: