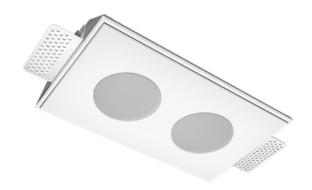

# Trimless recessed luminaire

MAC 3

## **Specifications**

| Measurements: | 232x137x50 mm |
|---------------|---------------|
| Net weight:   | 1.21 kg       |
|               |               |
| Double        |               |

Body: Gypsum Illuminant: LED