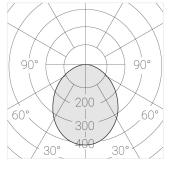

Electrical safety class: Ш Degree of protection: IP20 Rated power: 21.1 w Luminaire luminous flux\*: 1802 lm 85.00 lm/w Light output\*: Colorful temperature\*: 4000 K Color rendering index\*: Ra >90 Color temperature stability\*: MAC 3 cos \*: 0.93 LC 25/350-1050/50 bDW SC PRE2 PRA: