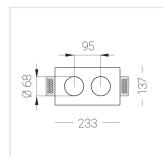

## **Specifications**

| Measurements: | 232x137x50 mm |
|---------------|---------------|
| Net weight:   | 1.21 kg       |
|               |               |
| Double        |               |

Body: Gypsum Illuminant: LED