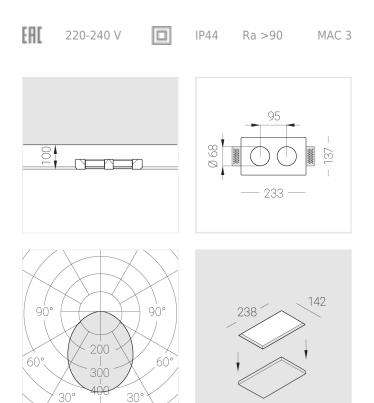

## Specifications

| Measurements:<br>Net weight:   | 232x137x50 mm<br>1.21 kg     |
|--------------------------------|------------------------------|
| Double<br>Body:<br>Illuminant: | Gypsum<br>LED                |
| Electrical safety class:       | П                            |
| Degree of protection:          | IP44                         |
| Rated power:                   | 15 w                         |
| Luminaire luminous flux*:      | 1219 lm                      |
| Light output*:                 | 81.00 lm/w                   |
| Colorful temperature*:         | 3000 K                       |
| Color rendering index*:        | Ra >90                       |
| Color temperature stability*:  | MAC 3                        |
| COS *:                         | 0.97                         |
| PRA:                           | LC 17/250-700/50 bDW SC PRE2 |