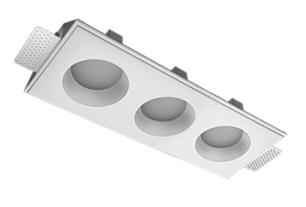

# Trimless recessed luminaire



## Triple A25 33W 840 ze11009582





### Complectation

| Body               | 1 |
|--------------------|---|
| LED module         | 3 |
| Conrol gear        | 3 |
| Fastener           | 2 |
| Screw x6           | 4 |
| Screw self-tapping | 2 |
| Washer D5          | 4 |
| Suction Cup        | 1 |
|                    |   |

#### Dimming by TRIAC accessible on request

The manufacturer reserves the right to change the configuration of the LED luminaire.

#### **Specifications**

| Measurements:<br>Net weight:   | 363x137x70 mm<br>1.97 kg |
|--------------------------------|--------------------------|
| Triple<br>Body:<br>Illuminant: | Gypsum                   |
| illuminant:                    | LED                      |
| Electrical safety class:       |                          |
| Degree of protection:          | IP20