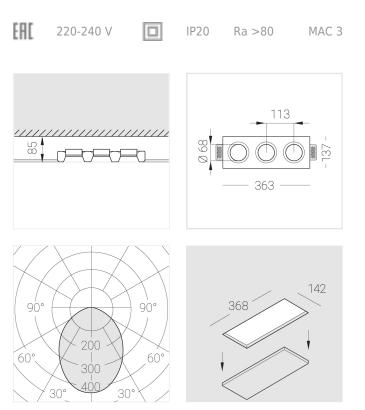

#### **Specifications**

| Measurements:<br>Net weight:   | 363x137x70 mm<br>1.97 kg |
|--------------------------------|--------------------------|
| Triple<br>Body:<br>Illuminant: | Gypsum                   |
| illuminant:                    | LED                      |
| Electrical safety class:       |                          |
| Degree of protection:          | IP20                     |
| Rated power:                   | 33.6 w                   |
| Luminaire luminous flux*:      | 2827 lm                  |
| Light output*:                 | 84 lm/w                  |
| Colorful temperature*:         | 4000 K                   |
| Color rendering index*:        | Ra >80                   |
| Color temperature stability*:  | MAC 3                    |
| COS *:                         | 0.5                      |
| PRA:                           | Mean Well APC-12-350     |