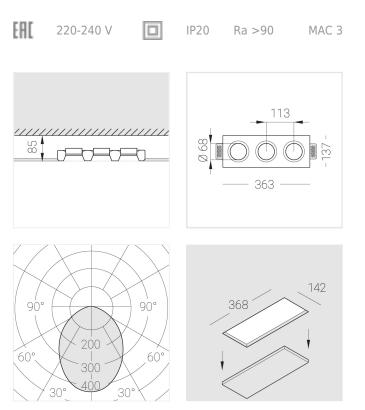

#### **Specifications**

| Measurements:<br>Net weight:  | 363x137x70 mm<br>1.97 kg |
|-------------------------------|--------------------------|
| Triple<br>Body:               | Gypsum                   |
| Illuminant:                   | LED                      |
| Electrical safety class:      | 11                       |
| Degree of protection:         | IP20                     |
| Rated power:                  | 33.6 w                   |
| Luminaire luminous flux*:     | 2080 lm                  |
| Light output*:                | 62 lm/w                  |
| Colorful temperature*:        | 2700 K                   |
| Color rendering index*:       | Ra >90                   |
| Color temperature stability*: | MAC 3                    |
| COS *:                        | 0.5                      |
| PRA:                          | Mean Well APC-12-350     |