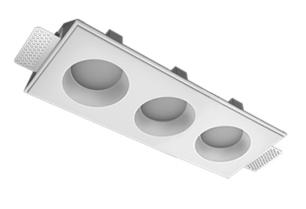

# Trimless recessed luminaire



## Triple A25 33W 927 ze11009583





### Complectation

| Body               | 1 |
|--------------------|---|
| LED module         | 3 |
| Conrol gear        | 3 |
| Fastener           | 2 |
| Screw x6           | 4 |
| Screw self-tapping | 2 |
| Washer D5          | 4 |
| Suction Cup        | 1 |
|                    |   |

#### Dimming by TRIAC accessible on request

The manufacturer reserves the right to change the configuration of the LED luminaire.

#### **Specifications**

| Measurements:<br>Net weight:  | 363x137x70 mm<br>1.97 kg |
|-------------------------------|--------------------------|
| Triple<br>Body:               | Gypsum                   |
| Illuminant:                   | LED                      |
| Electrical safety class:      | 11                       |
| Degree of protection:         | IP20