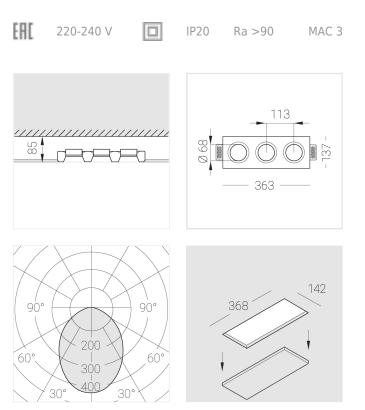

#### **Specifications**

| Measurements:<br>Net weight:                      | 363x137x70 mm<br>1.97 kg |
|---------------------------------------------------|--------------------------|
| Triple<br>Body:<br>Illuminant:                    | Gypsum<br>LED            |
| Electrical safety class:<br>Degree of protection: | II<br>IP20               |
| Rated power:                                      | 33.6 w                   |
| Luminaire luminous flux*:                         | 2442 lm<br>73 lm/w       |
| Light output*:<br>Colorful temperature*:          | 4000 K                   |
| Color rendering index*:                           | Ra >90                   |
| Color temperature stability*:                     | MAC 3                    |
| cos *:                                            | 0.5                      |
| PRA:                                              | Mean Well APC-12-350     |

All parameters marked with \* are calculated values. Zenith uses tried and tested components from leading suppliers. However, it is possible for some LED technology-related faults to occur over the life of the product.