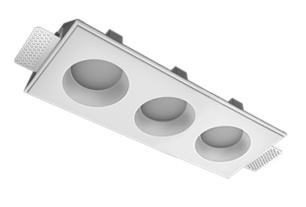

# Trimless recessed luminaire



## Triple A25 33W 940 ze11009585





### Complectation

| Body               | 1 |
|--------------------|---|
| LED module         | 3 |
| Conrol gear        | 3 |
| Fastener           | 2 |
| Screw x6           | 4 |
| Screw self-tapping | 2 |
| Washer D5          | 4 |
| Suction Cup        | 1 |
|                    |   |

#### Dimming by TRIAC accessible on request

The manufacturer reserves the right to change the configuration of the LED luminaire.

#### **Specifications**

| Measurements:<br>Net weight:                      | 363x137x70 mm<br>1.97 kg |
|---------------------------------------------------|--------------------------|
| Triple<br>Body:<br>Illuminant:                    | Gypsum<br>LED            |
| Electrical safety class:<br>Degree of protection: | II<br>IP20               |
| Rated power: