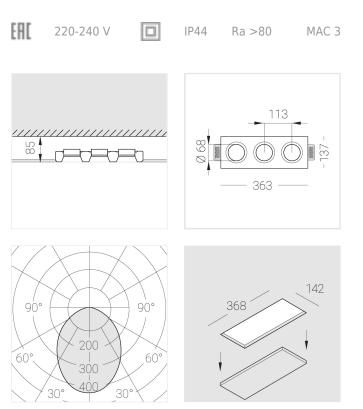

#### Specifications

| Measurements:                  | 363x137x70 mm        |
|--------------------------------|----------------------|
| Net weight:                    | 1.97 kg              |
| Triple<br>Body:<br>Illuminant: | Gypsum<br>LED        |
| Electrical safety class:       | II                   |
| Degree of protection:          | IP44                 |
| Rated power:                   | 33.6 w               |
| Luminaire luminous flux*:      | 2624 Im              |
| Light output*:                 | 78 Im/w              |
| Colorful temperature*:         | 3000 K               |
| Color rendering index*:        | Ra >80               |
| Color temperature stability*:  | MAC 3                |
| cos *:                         | 0.5                  |
| PRA:                           | Mean Well APC-12-350 |