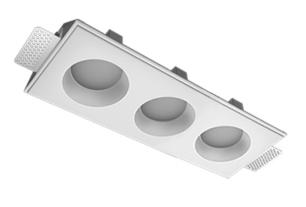

# Trimless recessed luminaire



## Triple A25 33W 830 IP44/20 ze11009586





### Complectation

| Body               | 1 |
|--------------------|---|
| LED module         | 3 |
| Conrol gear        | 3 |
| Fastener           | 2 |
| Screw x6           | 4 |
| Screw self-tapping | 2 |
| Washer D5          | 4 |
| Suction Cup        | 1 |
|                    |   |

#### Dimming by TRIAC accessible on request

The manufacturer reserves the right to change the configuration of the LED luminaire.

#### Specifications

| Measurements:                  | 363x137x70 mm        |
|--------------------------------|----------------------|
| Net weight:                    | 1.97 kg              |
| Triple<br>Body:<br>Illuminant: | Gypsum<br>LED        |
| Electrical safety class:       | II                   |
| Degree of protection:          | IP44                 |
| Rat