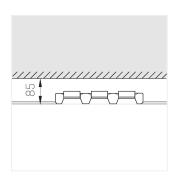

### **Specifications**

Illuminant:

| Measurements: | 363x137x70 mm |
|---------------|---------------|
| Net weight:   | 1.97 kg       |
|               |               |
| Triple        |               |
| Body:         | Gypsum        |