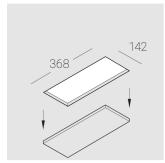

### **Specifications**

Illuminant:

| Measurements: | 363x137x70 mm |
|---------------|---------------|
| Net weight:   | 1.97 kg       |
|               |               |
| Triple        |               |
| Body:         | Gypsum        |