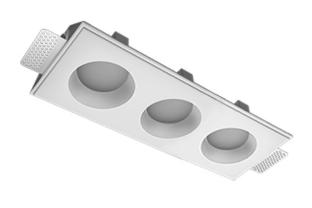

## Trimless recessed luminaire

# Scult

MAC 3

LED

### **Specifications**

Illuminant:

| Measurements: | 363x137x70 mm |
|---------------|---------------|
| Net weight:   | 1.97 kg       |
|               |               |
| Triple        |               |
| Body:         | Gypsum        |