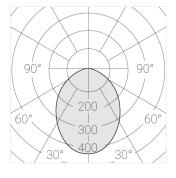

Electrical safety class: Ш Degree of protection: IP44 Rated power: 33.6 w Luminaire luminous flux\*: 2827 lm 84.00 lm/w Light output\*: Colorful temperature\*: 4000 K Color rendering index\*: Ra >80 Color temperature stability\*: MAC 3 cos \*: 0.5 PRA: Mean Well APC-12-350