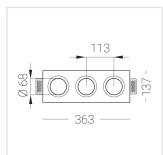

### **Specifications**

Illuminant:

| Measurements: | 363x137x70 mm |
|---------------|---------------|
| Net weight:   | 1.97 kg       |
|               |               |
| Triple        |               |
| Body:         | Gypsum        |