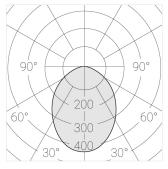

### **Specifications**

| Measurements: | 363x137x70 mm |
|---------------|---------------|
| Net weight:   | 1.88 kg       |
|               |               |

Triple

Body: Gypsum Illuminant: LED

Electrical safety class: Ш Degree of protection: IP44 Rated power: 23.4 w Luminaire luminous flux\*: 1521 lm Light output\*: 65.00 lm/w Colorful temperature\*: 2700 K Color rendering index\*: Ra >90 Color temperature stability\*: MAC 3 cos \*: 0.4 PRA: Mean Well APC-8-250