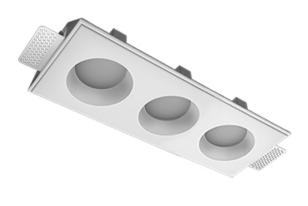

## Trimless recessed luminaire

# Triple A25 24W 927 IP44/20 ze11009528

220-240 V

IP44 Ra >90 MAC 3

### **Specifications**

| Measurements: | 363x137x70 mm |
|---------------|---------------|
| Net weight:   | 1.88 kg       |
|               |               |

Triple

Body: Gypsum Illuminant: LED

Electrical safety class: Ш Degree of protection: IP44 Rated power: 23.4 w Luminaire luminous flux\*: 1521 lm Light output\*: 65.00 lm/w Colorful temperature\*: 2700 K Color rendering index\*: Ra >90 Color temperature stability\*: MAC 3 cos \*: 0.4 PRA: Mean Well APC-8-250