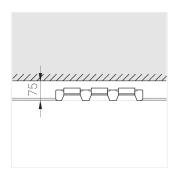

### **Specifications**

| Measurements: | 363x137x70 mm |
|---------------|---------------|
| Net weight:   | 1.88 kg       |
|               |               |

Triple

Body: Gypsum Illuminant: LED

Electrical safety class: Ш Degree of protection: IP44 Rated power: 23.4 w Luminaire luminous flux\*: 1521 lm Light output\*: 65.00 lm/w Colorful temperature\*: 2700 K Color rendering index\*: Ra >90 Color temperature stability\*: MAC 3 cos \*: 0.4 PRA: Mean Well APC-8-250