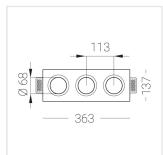

### **Specifications**

| Measurements: | 363x137x70 mm |
|---------------|---------------|
| Net weight:   | 1.88 kg       |
|               |               |

Triple

Body: Gypsum Illuminant: LED

Electrical safety class: Ш Degree of protection: IP44 Rated power: 23.4 w Luminaire luminous flux\*: 1521 lm Light output\*: 65.00 lm/w Colorful temperature\*: 2700 K Color rendering index\*: Ra >90 Color temperature stability\*: MAC 3 cos \*: 0.4 PRA: Mean Well APC-8-250