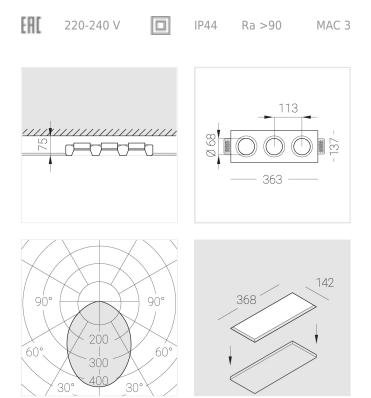

#### Specifications

| Measurements:<br>Net weight:   | 363x137x70 mm<br>1.88 kg |
|--------------------------------|--------------------------|
| Triple<br>Body:<br>Illuminant: | Gypsum<br>LED            |
| Electrical safety class:       | 11                       |
| Degree of protection:          | IP44                     |
| Rated power:                   | 23.4 w                   |
| Luminaire luminous flux*:      | 1785 lm                  |
| Light output*:                 | 76.00 lm/w               |
| Colorful temperature*:         | 4000 K                   |
| Color rendering index*:        | Ra >90                   |
| Color temperature stability*:  | MAC 3                    |
| cos *:                         | 0.4                      |
| PRA:                           | Mean Well APC-8-250      |