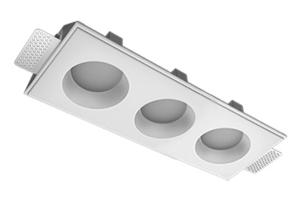

# Trimless recessed luminaire

## Triple A25 24W 940 IP44/20 ze11009530

#### Specifications

| Measurements:<br>Net weight:   | 363x137x70 mm<br>1.88 kg |
|--------------------------------|--------------------------|
| Triple<br>Body:<br>Illuminant: | Gypsum<br>LED            |
| Electrical safety class:       | 11                       |
| Degree of protection:          | IP44                     |
| Rated power:                   | 23.4 w                   |
| Luminaire luminous flux*:      | 1785 lm                  |
| Light output*:                 | 76.00 lm/w               |
| Colorful temperature*:         | 4000 K                   |
| Color rendering index*:        | Ra >90                   |
| Color temperature stability*:  | MAC 3                    |
| cos *:                         | 0.4                      |
| PRA:                           | Mean Well APC-8-250      |