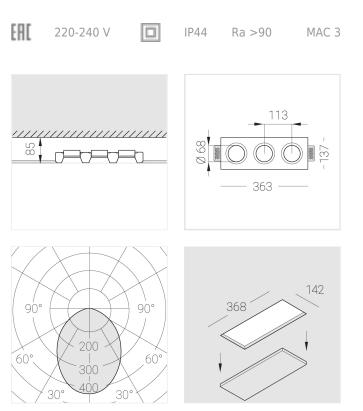

#### Specifications

| Measurements:<br>Net weight:  | 363x137x70 mm<br>1.97 kg |
|-------------------------------|--------------------------|
| Triple<br>Body:               | Gypsum                   |
| Illuminant:                   | LED                      |
| Electrical safety class:      | 11                       |
| Degree of protection:         | IP44                     |
| Rated power:                  | 33.6 w                   |
| Luminaire luminous flux*:     | 2442 lm                  |
| Light output*:                | 73.00 lm/w               |
| Colorful temperature*:        | 4000 K                   |
| Color rendering index*:       | Ra >90                   |
| Color temperature stability*: | MAC 3                    |
| COS *:                        | 0.5                      |
| PRA:                          | Mean Well APC-12-350     |