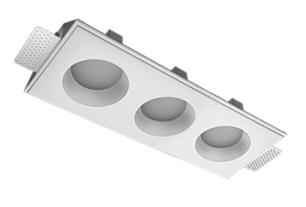

# Trimless recessed luminaire



## Triple A25 33W 940 IP44/20 ze11009590





### Complectation

| Body               | 1 |
|--------------------|---|
| LED module         | 3 |
| Conrol gear        | 3 |
| Fastener           | 2 |
| Screw x6           | 4 |
| Screw self-tapping | 2 |
| Washer D5          | 4 |
| Suction Cup        | 1 |
|                    |   |

#### Dimming by TRIAC accessible on request

The manufacturer reserves the right to change the configuration of the LED luminaire.

#### Specifications

| Measurements:<br>Net weight:  | 363x137x70 mm<br>1.97 kg |
|-------------------------------|--------------------------|
| Triple<br>Body:               | Gypsum                   |
| Illuminant:                   | LED                      |
| Electrical safety class:      | 11                       |
| Degree of protection:         | IP44