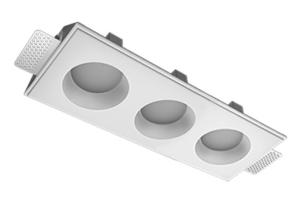

# Trimless recessed luminaire

## Triple A25 24W 840 DA ze11009537

#### **Specifications**

| Measurements:                  | 363x137x70 mm                        |
|--------------------------------|--------------------------------------|
| Net weight:                    | 1.88 kg                              |
| Triple<br>Body:<br>Illuminant: | Gypsum<br>LED                        |
| Electrical safety class:       | II                                   |
| Degree of protection:          | IP20                                 |
| Rated power:                   | 22 w                                 |
| Luminaire luminous flux*:      | 2064 Im                              |
| Light output*:                 | 94 Im/w                              |
| Colorful temperature*:         | 4000 K                               |
| Color rendering index*:        | Ra >80                               |
| Color temperature stability*:  | MAC 3                                |
| cos *:                         | 0.93                                 |
| PRA:                           | LCA 25W 350-1050mA one4all SC<br>PRE |