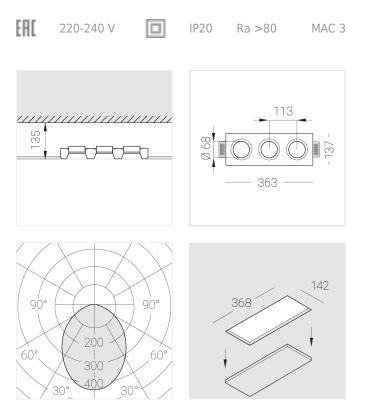

#### **Specifications**

| Measurements:                  | 363x137x70 mm                        |
|--------------------------------|--------------------------------------|
| Net weight:                    | 1.88 kg                              |
| Triple<br>Body:<br>Illuminant: | Gypsum<br>LED                        |
| Electrical safety class:       | II                                   |
| Degree of protection:          | IP20                                 |
| Rated power:                   | 22 w                                 |
| Luminaire luminous flux*:      | 2064 Im                              |
| Light output*:                 | 94 Im/w                              |
| Colorful temperature*:         | 4000 K                               |
| Color rendering index*:        | Ra >80                               |
| Color temperature stability*:  | MAC 3                                |
| cos *:                         | 0.93                                 |
| PRA:                           | LCA 25W 350-1050mA one4all SC<br>PRE |