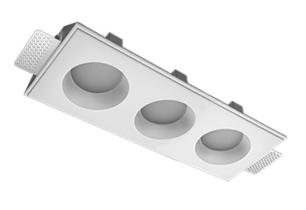

#### **Specifications**

| Measurements:<br>Net weight:   | 363x137x70 mm<br>1.88 kg             |
|--------------------------------|--------------------------------------|
| Triple<br>Body:<br>Illuminant: | Gypsum<br>LED                        |
| Electrical safety class:       | 11                                   |
| Degree of protection:          | IP44                                 |
| Rated power:                   | 22 w                                 |
| Luminaire luminous flux*:      | 2064 Im                              |
| Light output*:                 | 94.00 lm/w                           |
| Colorful temperature*:         | 4000 K                               |
| Color rendering index*:        | Ra >80                               |
| Color temperature stability*:  | MAC 3                                |
| cos *:                         | 0.93                                 |
| PRA:                           | LCA 25W 350-1050mA one4all SC<br>PRE |