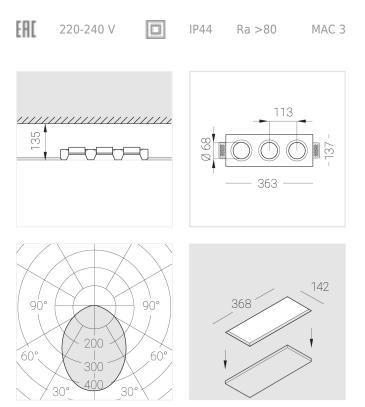

#### **Specifications**

| Measurements:<br>Net weight:   | 363x137x70 mm<br>1.88 kg             |
|--------------------------------|--------------------------------------|
| Triple<br>Body:<br>Illuminant: | Gypsum<br>LED                        |
| Electrical safety class:       | 11                                   |
| Degree of protection:          | IP44                                 |
| Rated power:                   | 22 w                                 |
| Luminaire luminous flux*:      | 2064 Im                              |
| Light output*:                 | 94.00 lm/w                           |
| Colorful temperature*:         | 4000 K                               |
| Color rendering index*:        | Ra >80                               |
| Color temperature stability*:  | MAC 3                                |
| cos *:                         | 0.93                                 |
| PRA:                           | LCA 25W 350-1050mA one4all SC<br>PRE |