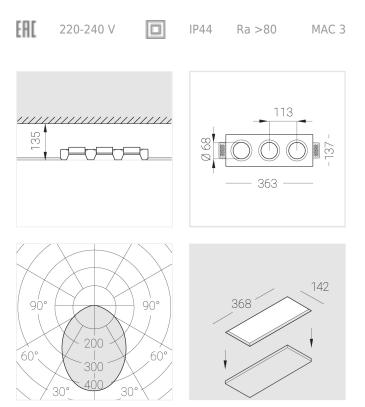

#### **Specifications**

| Measurements:<br>Net weight:   | 363x137x70 mm<br>1.9 kg              |
|--------------------------------|--------------------------------------|
| Triple<br>Body:<br>Illuminant: | Gypsum<br>LED                        |
| Electrical safety class:       | Ш                                    |
| Degree of protection:          | IP44                                 |
| Rated power:                   | 31.3 w                               |
| Luminaire luminous flux*:      | 2827 lm                              |
| Light output*:                 | 90.00 lm/w                           |
| Colorful temperature*:         | 4000 K                               |
| Color rendering index*:        | Ra >80                               |
| Color temperature stability*:  | MAC 3                                |
| cos *:                         | 0.95                                 |
| PRA:                           | LCA 45W 500-1400mA one4all SC<br>PRE |