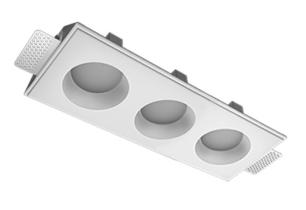

# Trimless recessed luminaire

## Triple A25 33W 840 IP44/20 DA ze11009812

#### **Specifications**

| Measurements:<br>Net weight:   | 363x137x70 mm<br>1.9 kg              |
|--------------------------------|--------------------------------------|
| Triple<br>Body:<br>Illuminant: | Gypsum<br>LED                        |
| Electrical safety class:       | Ш                                    |
| Degree of protection:          | IP44                                 |
| Rated power:                   | 31.3 w                               |
| Luminaire luminous flux*:      | 2827 lm                              |
| Light output*:                 | 90.00 lm/w                           |
| Colorful temperature*:         | 4000 K                               |
| Color rendering index*:        | Ra >80                               |
| Color temperature stability*:  | MAC 3                                |
| cos *:                         | 0.95                                 |
| PRA:                           | LCA 45W 500-1400mA one4all SC<br>PRE |