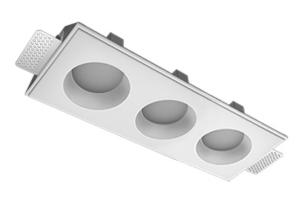

# Trimless recessed luminaire

## Triple A25 24W 927 IP44/20 DA ze11009783

#### **Specifications**

| Measurements:<br>Net weight:   | 363x137x70 mm<br>1.88 kg             |
|--------------------------------|--------------------------------------|
| Triple<br>Body:<br>Illuminant: | Gypsum<br>LED                        |
| Electrical safety class:       | П                                    |
| Degree of protection:          | IP44                                 |
| Rated power:                   | 22 w                                 |
| Luminaire luminous flux*:      | 1521 lm                              |
| Light output*:                 | 69.00 lm/w                           |
| Colorful temperature*:         | 2700 K                               |
| Color rendering index*:        | Ra >90                               |
| Color temperature stability*:  | MAC 3                                |
| cos *:                         | 0.93                                 |
| PRA:                           | LCA 25W 350-1050mA one4all SC<br>PRE |