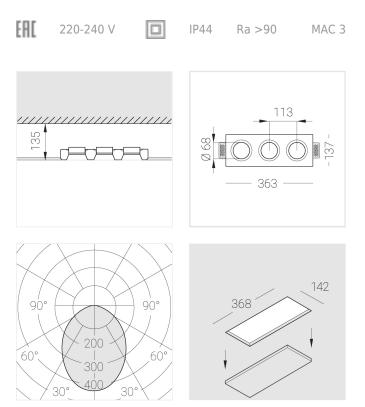

#### **Specifications**

| Measurements:<br>Net weight:   | 363x137x70 mm<br>1.88 kg             |
|--------------------------------|--------------------------------------|
| Triple<br>Body:<br>Illuminant: | Gypsum<br>LED                        |
| Electrical safety class:       | П                                    |
| Degree of protection:          | IP44                                 |
| Rated power:                   | 22 w                                 |
| Luminaire luminous flux*:      | 1521 lm                              |
| Light output*:                 | 69.00 lm/w                           |
| Colorful temperature*:         | 2700 K                               |
| Color rendering index*:        | Ra >90                               |
| Color temperature stability*:  | MAC 3                                |
| cos *:                         | 0.93                                 |
| PRA:                           | LCA 25W 350-1050mA one4all SC<br>PRE |