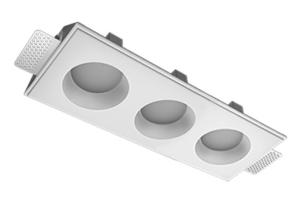

# Trimless recessed luminaire



## Triple A25 33W 927 IP44/20 DA ze11009813





### Complectation

| Body               | 1 |
|--------------------|---|
| LED module         | 3 |
| Conrol gear        | 1 |
| Fastener           | 2 |
| Screw x6           | 4 |
| Screw self-tapping | 2 |
| Washer D5          | 4 |
| Suction Cup        | 1 |
|                    |   |

#### Dimming by TRIAC accessible on request

The manufacturer reserves the right to change the configuration of the LED luminaire.

#### **Specifications**

| Measurements:                  | 363x137x70 mm                                |
|--------------------------------|----------------------------------------------|
| Net weight:                    | 1.9 kg                                       |
| Triple<br>Body:<br>Illuminant: | Gypsum<br>LED                                |
| Electrical safety c