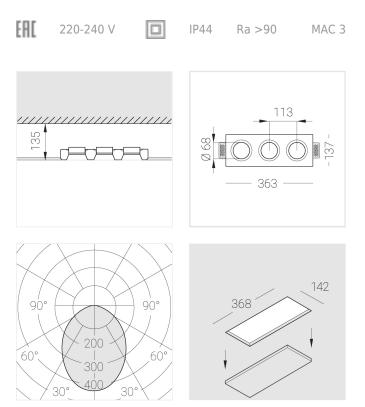

#### **Specifications**

| Measurements:                  | 363x137x70 mm                                |
|--------------------------------|----------------------------------------------|
| Net weight:                    | 1.9 kg                                       |
| Triple<br>Body:<br>Illuminant: | Gypsum<br>LED                                |
| Electrical safety class:       | li                                           |
| Degree of protection:          | IP44                                         |
| Rated power:                   | 31.3 w                                       |
| Luminaire luminous flux*:      | 2080 lm                                      |
| Light output*:                 | 66.00 lm/w                                   |
| Colorful temperature*:         | 2700 K                                       |
| Color rendering index*:        | Ra >90                                       |
| Color temperature stability*:  | MAC 3                                        |
| cos *:<br>PRA:                 | 0.95<br>LCA 45W 500-1400mA one4all SC<br>PRE |