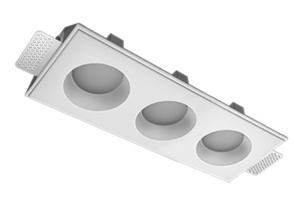

# Trimless recessed luminaire



## Triple A25 24W 930 IP44/20 DA ze11009784





### Complectation

| Body               | 1 |
|--------------------|---|
| LED module         | 3 |
| Conrol gear        | 1 |
| Fastener           | 2 |
| Screw x6           | 4 |
| Screw self-tapping | 2 |
| Washer D5          | 4 |
| Suction Cup        | 1 |
|                    |   |

#### Dimming by TRIAC accessible on request

The manufacturer reserves the right to change the configuration of the LED luminaire.

#### **Specifications**

| Measurements:                  | 363x137x70 mm                        |
|--------------------------------|--------------------------------------|
| Net weight:                    | 1.88 kg                              |
| Triple<br>Body:<br>Illuminant: | Gypsum<br>LED                        |
| Electrical safety class:       | II