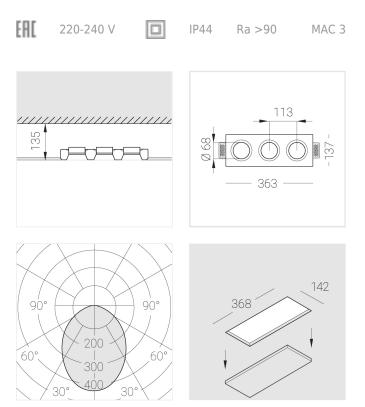

#### **Specifications**

| Measurements:                  | 363x137x70 mm                        |
|--------------------------------|--------------------------------------|
| Net weight:                    | 1.88 kg                              |
| Triple<br>Body:<br>Illuminant: | Gypsum<br>LED                        |
| Electrical safety class:       | II                                   |
| Degree of protection:          | IP44                                 |
| Rated power:                   | 22 w                                 |
| Luminaire luminous flux*:      | 1653 Im                              |
| Light output*:                 | 75 Im/w                              |
| Colorful temperature*:         | 3000 K                               |
| Color rendering index*:        | Ra >90                               |
| Color temperature stability*:  | MAC 3                                |
| cos *:                         | 0.93                                 |
| PRA:                           | LCA 25W 350-1050mA one4all SC<br>PRE |