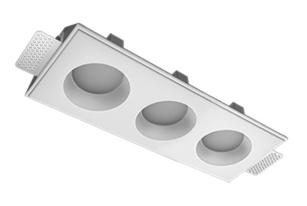

# Trimless recessed luminaire

## Triple A25 33W 930 IP44/20 DA ze11009814

#### **Specifications**

| Measurements:<br>Net weight:   | 363x137x70 mm<br>1.9 kg              |
|--------------------------------|--------------------------------------|
| Triple<br>Body:<br>Illuminant: | Gypsum<br>LED                        |
| Electrical safety class:       | П                                    |
| Degree of protection:          | IP44                                 |
| Rated power:                   | 31.3 w                               |
| Luminaire luminous flux*:      | 2262 lm                              |
| Light output*:                 | 72 lm/w                              |
| Colorful temperature*:         | 3000 K                               |
| Color rendering index*:        | Ra >90                               |
| Color temperature stability*:  | MAC 3                                |
| cos *:                         | 0.95                                 |
| PRA:                           | LCA 45W 500-1400mA one4all SC<br>PRE |