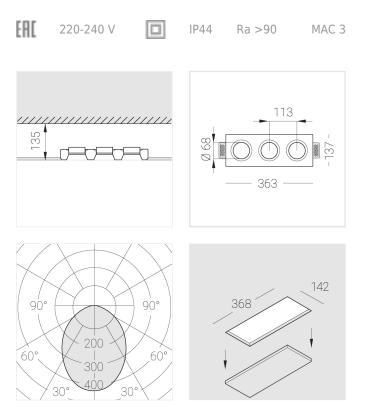

#### **Specifications**

| Measurements:<br>Net weight:   | 363x137x70 mm<br>1.9 kg              |
|--------------------------------|--------------------------------------|
| Triple<br>Body:<br>Illuminant: | Gypsum<br>LED                        |
| Electrical safety class:       | П                                    |
| Degree of protection:          | IP44                                 |
| Rated power:                   | 31.3 w                               |
| Luminaire luminous flux*:      | 2262 lm                              |
| Light output*:                 | 72 lm/w                              |
| Colorful temperature*:         | 3000 K                               |
| Color rendering index*:        | Ra >90                               |
| Color temperature stability*:  | MAC 3                                |
| cos *:                         | 0.95                                 |
| PRA:                           | LCA 45W 500-1400mA one4all SC<br>PRE |