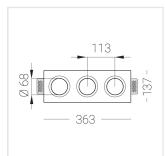

#### **Specifications**

| Measurements: | 363x137x70 mm |
|---------------|---------------|
| Net weight:   | 1.88 kg       |
|               |               |
| T 4.11        |               |

Triple

Body: Gypsum Illuminant: LED