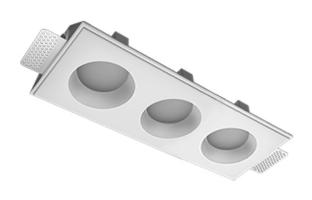

## Trimless recessed luminaire

MAC 3

# Triple A25 24W 927 DW

220-240 V

IP20

EHE

Ra >90

#### **Specifications**

| Measurements: | 363x137x70 mm |
|---------------|---------------|
| Net weight:   | 1.88 kg       |
|               |               |
| T 4.11        |               |

Triple

Body: Gypsum Illuminant: LED