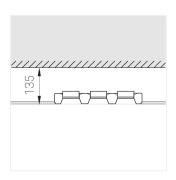

#### **Specifications**

| Measurements: | 363x137x70 mm |
|---------------|---------------|
| Net weight:   | 1.88 kg       |
|               |               |
| T 4.11        |               |

Triple

Body: Gypsum Illuminant: LED