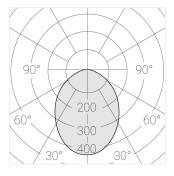

Electrical safety class: Ш Degree of protection: IP20 Rated power: 22 w Luminaire luminous flux\*: 1521 lm 69 lm/w Light output\*: Colorful temperature\*: 2700 K Color rendering index\*: Ra >90 Color temperature stability\*: MAC 3 cos \*: 0.93 PRA: LC 25/350-1050/50 bDW SC PRE2