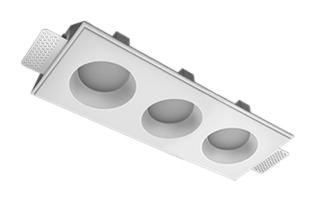

## Trimless recessed luminaire

MAC 3

### **Specifications**

| Measurements: | 363x137x70 mm |
|---------------|---------------|
| Net weight:   | 1.88 kg       |
|               |               |

Triple

Body: Gypsum Illuminant: LED

Electrical safety class: Ш Degree of protection: IP20 Rated power: 22 w Luminaire luminous flux\*: 1785 lm Light output\*: 81 lm/w Colorful temperature\*: 4000 K Color rendering index\*: Ra >90 Color temperature stability\*: MAC 3 cos \*: 0.93 PRA: LC 25/350-1050/50 bDW SC PRE2