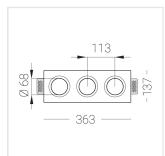

### **Specifications**

| Measurements: | 363x137x70 mm |
|---------------|---------------|
| Net weight:   | 1.88 kg       |
|               |               |

Triple

Body: Gypsum Illuminant: LED

Electrical safety class: Ш Degree of protection: IP20 Rated power: 22 w Luminaire luminous flux\*: 1785 lm Light output\*: 81 lm/w Colorful temperature\*: 4000 K Color rendering index\*: Ra >90 Color temperature stability\*: MAC 3 cos \*: 0.93 PRA: LC 25/350-1050/50 bDW SC PRE2