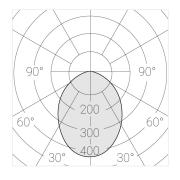

### **Specifications**

| Measurements: | 363x137x70 mm |
|---------------|---------------|
| Net weight:   | 1.88 kg       |
|               |               |

Triple

Body: Gypsum Illuminant: LED

Electrical safety class: Ш Degree of protection: IP20 Rated power: 22 w Luminaire luminous flux\*: 1785 lm Light output\*: 81 lm/w Colorful temperature\*: 4000 K Color rendering index\*: Ra >90 Color temperature stability\*: MAC 3 cos \*: 0.93 PRA: LC 25/350-1050/50 bDW SC PRE2