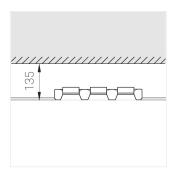

### **Specifications**

| Measurements: | 363x137x70 mm |
|---------------|---------------|
| Net weight:   | 1.88 kg       |
|               |               |

Triple

Body: Gypsum Illuminant: LED

Electrical safety class: Ш Degree of protection: IP20 Rated power: 22 w Luminaire luminous flux\*: 1785 lm Light output\*: 81 lm/w Colorful temperature\*: 4000 K Color rendering index\*: Ra >90 Color temperature stability\*: MAC 3 cos \*: 0.93 PRA: LC 25/350-1050/50 bDW SC PRE2