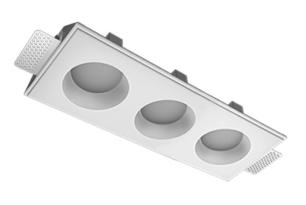

# Trimless recessed luminaire

## Triple A25 33W 940 DW ze11009595

#### **Specifications**

| Measurements:<br>Net weight:   | 363x137x70 mm<br>1.9 kg       |
|--------------------------------|-------------------------------|
| Triple<br>Body:<br>Illuminant: | Gypsum<br>LED                 |
| Electrical safety class:       | Ш                             |
| Degree of protection:          | IP20                          |
| Rated power:                   | 31.3 w                        |
| Luminaire luminous flux*:      | 2442 lm                       |
| Light output*:                 | 78 lm/w                       |
| Colorful temperature*:         | 4000 K                        |
| Color rendering index*:        | Ra >90                        |
| Color temperature stability*:  | MAC 3                         |
| COS *:                         | 0.95                          |
| PRA:                           | LC 45/500-1400/50 bDW SC PRE2 |