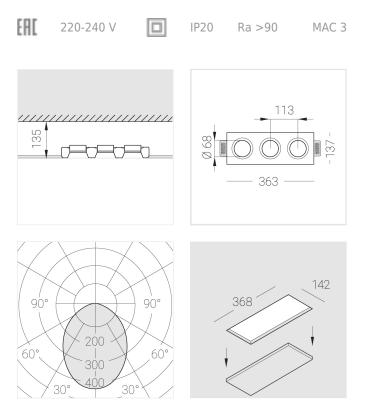

#### **Specifications**

| Measurements:<br>Net weight:   | 363x137x70 mm<br>1.9 kg       |
|--------------------------------|-------------------------------|
| Triple<br>Body:<br>Illuminant: | Gypsum<br>LED                 |
| Electrical safety class:       | Ш                             |
| Degree of protection:          | IP20                          |
| Rated power:                   | 31.3 w                        |
| Luminaire luminous flux*:      | 2442 lm                       |
| Light output*:                 | 78 lm/w                       |
| Colorful temperature*:         | 4000 K                        |
| Color rendering index*:        | Ra >90                        |
| Color temperature stability*:  | MAC 3                         |
| COS *:                         | 0.95                          |
| PRA:                           | LC 45/500-1400/50 bDW SC PRE2 |