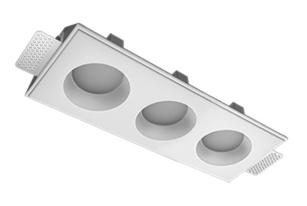

# Trimless recessed luminaire

## Triple A25 24W 840 IP44/20 DW ze11009787

### Complectation

| Body               | 1 |
|--------------------|---|
| LED module         | 3 |
| Conrol gear        | 1 |
| Fastener           | 2 |
| Screw x6           | 4 |
| Screw self-tapping | 2 |
| Washer D5          | 4 |
| Suction Cup        | 1 |
|                    |   |