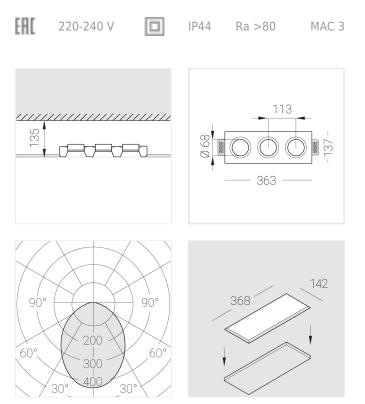

#### Specifications

| Measurements:<br>Net weight:   | 363x137x70 mm<br>1.88 kg      |
|--------------------------------|-------------------------------|
| Triple<br>Body:<br>Illuminant: | Gypsum<br>LED                 |
| Electrical safety class:       | П                             |
| Degree of protection:          | IP44                          |
| Rated power:                   | 22 w                          |
| Luminaire luminous flux*:      | 2064 Im                       |
| Light output*:                 | 94.00 lm/w                    |
| Colorful temperature*:         | 4000 K                        |
| Color rendering index*:        | Ra >80                        |
| Color temperature stability*:  | MAC 3                         |
| COS *:                         | 0.93                          |
| PRA:                           | LC 25/350-1050/50 bDW SC PRE2 |

All parameters marked with \* are calculated values. Zenith uses tried and tested components from leading suppliers. However, it is possible for some LED technology-related faults to occur over the life of the product.