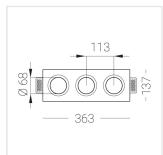

### **Specifications**

| Measurements: | 363x137x70 mm |
|---------------|---------------|
| Net weight:   | 1.9 kg        |

Triple

Body: Gypsum Illuminant: LED

Electrical safety class: Ш Degree of protection: IP44 Rated power: 31.3 w Luminaire luminous flux\*: 2827 lm 90.00 lm/w Light output\*: Colorful temperature\*: 4000 K Color rendering index\*: Ra >80 Color temperature stability\*: MAC 3 cos \*: 0.95 PRA: LC 45/500-1400/50 bDW SC PRE2