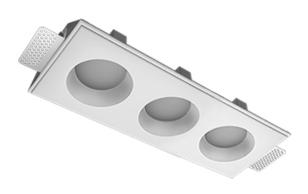

## Scuit

# Triple A25 33W 840 IP44/20 DW ze11009817

220-240 V

IP44 Ra >80

MAC 3

### **Specifications**

| Measurements: | 363x137x70 mm |
|---------------|---------------|
| Net weight:   | 1.9 kg        |

Triple

Body: Gypsum Illuminant: LED

Electrical safety class: Ш Degree of protection: IP44 Rated power: 31.3 w Luminaire luminous flux\*: 2827 lm 90.00 lm/w Light output\*: Colorful temperature\*: 4000 K Color rendering index\*: Ra >80 Color temperature stability\*: MAC 3 cos \*: 0.95 PRA: LC 45/500-1400/50 bDW SC PRE2