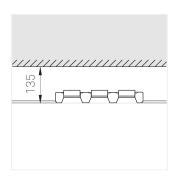

### **Specifications**

| Measurements: | 363x137x70 mm |
|---------------|---------------|
| Net weight:   | 1.9 kg        |

Triple

Body: Gypsum Illuminant: LED

Electrical safety class: Ш Degree of protection: IP44 Rated power: 31.3 w Luminaire luminous flux\*: 2827 lm 90.00 lm/w Light output\*: Colorful temperature\*: 4000 K Color rendering index\*: Ra >80 Color temperature stability\*: MAC 3 cos \*: 0.95 PRA: LC 45/500-1400/50 bDW SC PRE2