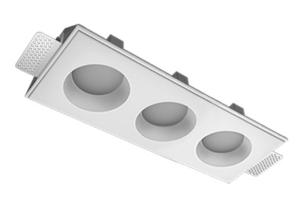

# Trimless recessed luminaire



## Triple A25 24W 930 IP44/20 DW ze11009789





### Complectation

| Body               | 1 |
|--------------------|---|
| LED module         | 3 |
| Conrol gear        | 1 |
| Fastener           | 2 |
| Screw x6           | 4 |
| Screw self-tapping | 2 |
| Washer D5          | 4 |
| Suction Cup        | 1 |
|                    |   |

#### Dimming by TRIAC accessible on request

The manufacturer reserves the right to change the configuration of the LED luminaire.

#### Specifications

| Measurements:<br>Net weight:   | 363x137x70 mm<br>1.88 kg      |
|--------------------------------|-------------------------------|
| Triple<br>Body:<br>Illuminant: | Gypsum<br>LED                 |
| Electrical safety class:       | П                             |
| Degree of protection:          | IP44                          |
| Rated power: