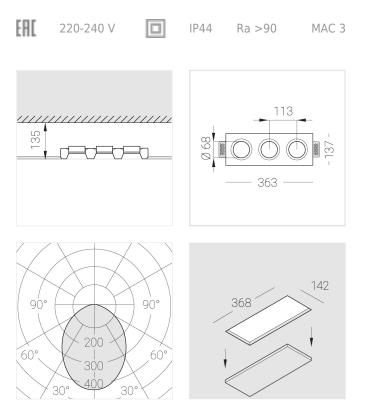

#### Specifications

| Measurements:<br>Net weight:   | 363x137x70 mm<br>1.88 kg      |
|--------------------------------|-------------------------------|
| Triple<br>Body:<br>Illuminant: | Gypsum<br>LED                 |
| Electrical safety class:       | П                             |
| Degree of protection:          | IP44                          |
| Rated power:                   | 22 w                          |
| Luminaire luminous flux*:      | 1653 lm                       |
| Light output*:                 | 75 lm/w                       |
| Colorful temperature*:         | 3000 K                        |
| Color rendering index*:        | Ra >90                        |
| Color temperature stability*:  | MAC 3                         |
| COS *:                         | 0.93                          |
| PRA:                           | LC 25/350-1050/50 bDW SC PRE2 |