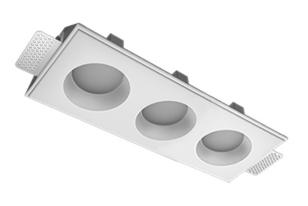

# Trimless recessed luminaire

## Triple A25 24W 940 IP44/20 DW ze11009790

#### Specifications

| Measurements:                  | 363x137x70 mm                 |
|--------------------------------|-------------------------------|
| Net weight:                    | 1.88 kg                       |
| Triple<br>Body:<br>Illuminant: | Gypsum<br>LED                 |
| Electrical safety class:       | II                            |
| Degree of protection:          | IP44                          |
| Rated power:                   | 22 w                          |
| Luminaire luminous flux*:      | 1785 Im                       |
| Light output*:                 | 81.00 Im/w                    |
| Colorful temperature*:         | 4000 K                        |
| Color rendering index*:        | Ra >90                        |
| Color temperature stability*:  | MAC 3                         |
| cos *:                         | 0.93                          |
| PRA:                           | LC 25/350-1050/50 bDW SC PRE2 |