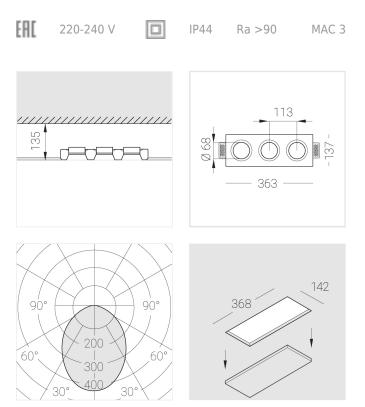

#### Specifications

| Measurements:                  | 363x137x70 mm                 |
|--------------------------------|-------------------------------|
| Net weight:                    | 1.88 kg                       |
| Triple<br>Body:<br>Illuminant: | Gypsum<br>LED                 |
| Electrical safety class:       | II                            |
| Degree of protection:          | IP44                          |
| Rated power:                   | 22 w                          |
| Luminaire luminous flux*:      | 1785 Im                       |
| Light output*:                 | 81.00 Im/w                    |
| Colorful temperature*:         | 4000 K                        |
| Color rendering index*:        | Ra >90                        |
| Color temperature stability*:  | MAC 3                         |
| cos *:                         | 0.93                          |
| PRA:                           | LC 25/350-1050/50 bDW SC PRE2 |