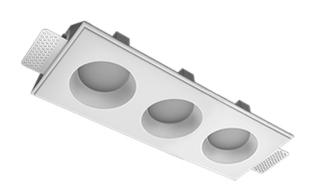

## Trimless recessed luminaire

MAC 3

## **Specifications**

| Measurements: | 363x13/x/0 mm |
|---------------|---------------|
| Net weight:   | 1.9 kg        |
|               |               |
|               |               |

Triple

Body: Gypsum Illuminant: LED