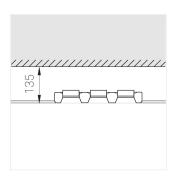

## **Specifications**

| Measurements: | 363x13/x/0 mm |
|---------------|---------------|
| Net weight:   | 1.9 kg        |
|               |               |
|               |               |

Triple

Body: Gypsum Illuminant: LED