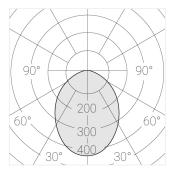

Electrical safety class: Ш Degree of protection: IP44 Rated power: 31.3 w Luminaire luminous flux\*: 2442 lm Light output\*: 78.00 lm/w Colorful temperature\*: 4000 K Color rendering index\*: Ra >90 Color temperature stability\*: MAC 3 cos \*: 0.95 PRA: LC 45/500-1400/50 bDW SC PRE2