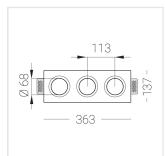

## **Specifications**

| Measurements: | 363x13/x/0 mm |
|---------------|---------------|
| Net weight:   | 1.9 kg        |
|               |               |
|               |               |

Triple

Body: Gypsum Illuminant: LED