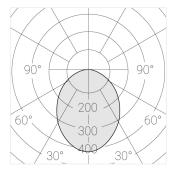

### **Specifications**

| Measurements: | 432x167x70 mm |
|---------------|---------------|
| Net weight:   | 2.44 kg       |
|               |               |

Triple

Body: Gypsum Illuminant: LED

Electrical safety class: Ш Degree of protection: IP20 Rated power: 23.4 w Luminaire luminous flux\*: 2100 lm Light output\*: 90.00 lm/w Colorful temperature\*: 4000 K Color rendering index\*: Ra >80 Color temperature stability\*: MAC 3 cos \*: 0.4 PRA: Mean Well APC-8-250