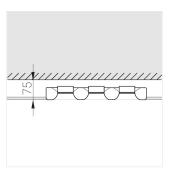

### **Specifications**

| Measurements: | 432x167x70 mm |
|---------------|---------------|
| Net weight:   | 2.44 kg       |
|               |               |

Triple

Body: Gypsum Illuminant: LED

Electrical safety class: Ш Degree of protection: IP20 Rated power: 23.4 w Luminaire luminous flux\*: 2100 lm Light output\*: 90.00 lm/w Colorful temperature\*: 4000 K Color rendering index\*: Ra >80 Color temperature stability\*: MAC 3 cos \*: 0.4 PRA: Mean Well APC-8-250