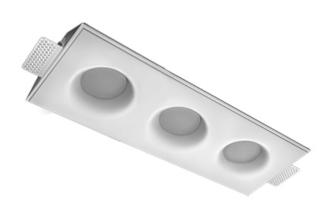

## Trimless recessed luminaire

MAC 3

### **Specifications**

| Measurements: | 432x167x70 mm |
|---------------|---------------|
| Net weight:   | 2.44 kg       |
|               |               |

Triple

Body: Gypsum Illuminant: LED

Electrical safety class: Ш Degree of protection: IP20 Rated power: 23.4 w Luminaire luminous flux\*: 2100 lm Light output\*: 90.00 lm/w Colorful temperature\*: 4000 K Color rendering index\*: Ra >80 Color temperature stability\*: MAC 3 cos \*: 0.4 PRA: Mean Well APC-8-250