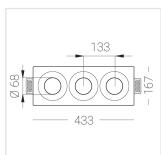

### **Specifications**

| Measurements: | 432x167x70 mm |
|---------------|---------------|
| Net weight:   | 2.44 kg       |
|               |               |

Triple

Body: Gypsum Illuminant: LED

Electrical safety class: Ш Degree of protection: IP20 Rated power: 23.4 w Luminaire luminous flux\*: 2100 lm Light output\*: 90.00 lm/w Colorful temperature\*: 4000 K Color rendering index\*: Ra >80 Color temperature stability\*: MAC 3 cos \*: 0.4 PRA: Mean Well APC-8-250