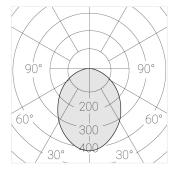

Electrical safety class: Ш Degree of protection: IP20 Rated power: 33.6 w Luminaire luminous flux\*: 2876 lm Light output\*: 86.00 lm/w Colorful temperature\*: 4000 K Color rendering index\*: Ra >80 Color temperature stability\*: MAC 3 cos \*: 0.5 PRA: Mean Well APC-12-350