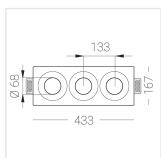

### **Specifications**

| Measurements: | 432x167x70 mm |
|---------------|---------------|
| Net weight:   | 2.53 kg       |
|               |               |
| Triple        |               |

Body: Gypsum Illuminant: LED