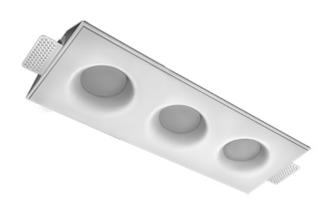

## Trimless recessed luminaire

MAC 3

### **Specifications**

| Measurements: | 432x167x70 mm |
|---------------|---------------|
| Net weight:   | 2.53 kg       |
|               |               |
| Triple        |               |

Body: Gypsum Illuminant: LED