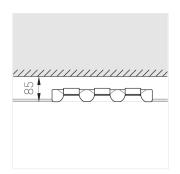

### **Specifications**

| Measurements: | 432x167x70 mm |
|---------------|---------------|
| Net weight:   | 2.53 kg       |
|               |               |
| Triple        |               |

Body: Gypsum Illuminant: LED