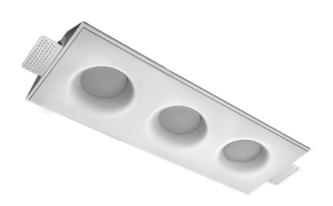

## Trimless recessed luminaire

MAC 3

# Triple R25 24W 927

220-240 V

IP20

EHE

Ra >90

### **Specifications**

| Measurements: | 432x167x70 mm |
|---------------|---------------|
| Net weight:   | 2.44 kg       |
|               |               |

Triple

Body: Gypsum Illuminant: LED

Electrical safety class: Ш Degree of protection: IP20 Rated power: 23.4 w Luminaire luminous flux\*: 1547 lm Light output\*: 66.00 lm/w Colorful temperature\*: 2700 K Color rendering index\*: Ra >90 Color temperature stability\*: MAC 3 cos \*: 0.4 PRA: Mean Well APC-8-250