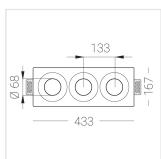

### **Specifications**

| Measurements: | 432x167x70 mm |
|---------------|---------------|
| Net weight:   | 2.44 kg       |
|               |               |

Triple

Body: Gypsum Illuminant: LED

Electrical safety class: Ш Degree of protection: IP20 Rated power: 23.4 w Luminaire luminous flux\*: 1547 lm Light output\*: 66.00 lm/w Colorful temperature\*: 2700 K Color rendering index\*: Ra >90 Color temperature stability\*: MAC 3 cos \*: 0.4 PRA: Mean Well APC-8-250