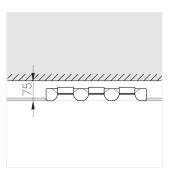

### **Specifications**

| Measurements: | 432x167x70 mm |
|---------------|---------------|
| Net weight:   | 2.44 kg       |
|               |               |

Triple

Body: Gypsum Illuminant: LED

Electrical safety class: Ш Degree of protection: IP20 Rated power: 23.4 w Luminaire luminous flux\*: 1547 lm Light output\*: 66.00 lm/w Colorful temperature\*: 2700 K Color rendering index\*: Ra >90 Color temperature stability\*: MAC 3 cos \*: 0.4 PRA: Mean Well APC-8-250