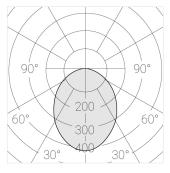

### **Specifications**

| Measurements: | 432x167x70 mm |
|---------------|---------------|
| Net weight:   | 2.44 kg       |
|               |               |

Triple

Body: Gypsum Illuminant: LED

Electrical safety class: Ш Degree of protection: IP20 Rated power: 23.4 w Luminaire luminous flux\*: 1547 lm Light output\*: 66.00 lm/w Colorful temperature\*: 2700 K Color rendering index\*: Ra >90 Color temperature stability\*: MAC 3 cos \*: 0.4 PRA: Mean Well APC-8-250