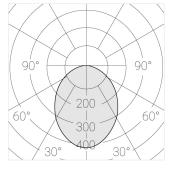

Electrical safety class: Ш Degree of protection: IP20 Rated power: 33.6 w Luminaire luminous flux\*: 2116 lm Light output\*: 63.00 lm/w Colorful temperature\*: 2700 K Color rendering index\*: Ra >90 Color temperature stability\*: MAC 3 cos \*: 0.5 PRA: Mean Well APC-12-350