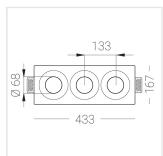

# Triple R25 33W 927

220-240 V

IP20

EHE

Ra >90

432x167x70 mm

#### **Specifications**

Measurements:

| Net weight: | 2.53 kg |
|-------------|---------|
|             |         |
| Triple      |         |
| Body:       | Gypsum  |
| Illuminant: | LED     |
|             |         |