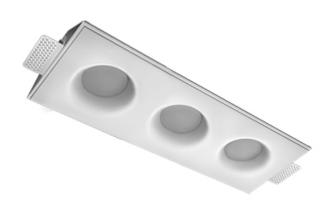

## Trimless recessed luminaire

MAC 3

# Triple R25 33W 927

220-240 V

IP20

EHE

Ra >90

432x167x70 mm

#### **Specifications**

Measurements:

| Net weight: | 2.53 kg |
|-------------|---------|
|             |         |
| Triple      |         |
| Body:       | Gypsum  |
| Illuminant: | LED     |
|             |         |