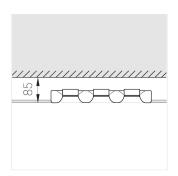

## Trimless recessed luminaire

MAC 3

#### **Specifications**

Measurements:

| Net weight: | 2.53 kg |
|-------------|---------|
|             |         |
| Triple      |         |
| Body:       | Gypsum  |
| Illuminant: | LED     |
|             |         |