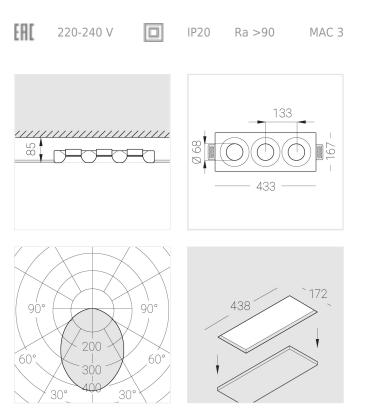

#### Specifications

| Measurements:                  | 432x167x70 mm        |
|--------------------------------|----------------------|
| Net weight:                    | 2.53 kg              |
| Triple<br>Body:<br>Illuminant: | Gypsum<br>LED        |
| Electrical safety class:       | II                   |
| Degree of protection:          | IP20                 |
| Rated power:                   | 33.6 w               |
| Luminaire luminous flux*:      | 2301 Im              |
| Light output*:                 | 68 Im/w              |
| Colorful temperature*:         | 3000 K               |
| Color rendering index*:        | Ra >90               |
| Color temperature stability*:  | MAC 3                |
| cos *:                         | 0.5                  |
| PRA:                           | Mean Well APC-12-350 |