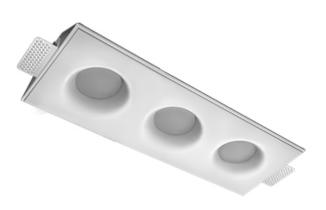

# Trimless recessed luminaire



## Triple R25 33W 930 ze11009604





### Complectation

| Body               | 1 |
|--------------------|---|
| LED module         | 3 |
| Conrol gear        | 3 |
| Fastener           | 2 |
| Screw x6           | 4 |
| Screw self-tapping | 2 |
| Washer D5          | 4 |
| Suction Cup        | 1 |
|                    |   |

#### Dimming by TRIAC accessible on request

The manufacturer reserves the right to change the configuration of the LED luminaire.

#### Specifications

| Measurements:                  | 432x167x70 mm        |
|--------------------------------|----------------------|
| Net weight:                    | 2.53 kg              |
| Triple<br>Body:<br>Illuminant: | Gypsum<br>LED        |
| Electrical safety class:       | II                   |
| Degree of protection:          | IP20                 |
| Rat