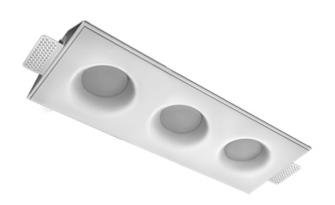

## Trimless recessed luminaire

MAC 3

### **Specifications**

| Measurements: | 432x167x70 mm |
|---------------|---------------|
| Net weight:   | 2.44 kg       |
|               |               |

Triple

Body: Gypsum Illuminant: LED

Electrical safety class: Ш Degree of protection: IP20 Rated power: 23.4 w Luminaire luminous flux\*: 1815 lm Light output\*: 78.00 lm/w Colorful temperature\*: 4000 K Color rendering index\*: Ra >90 Color temperature stability\*: MAC 3 cos \*: 0.4 PRA: Mean Well APC-8-250