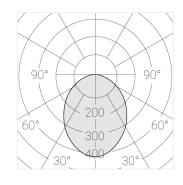

### **Specifications**

| Measurements: | 432x167x70 mm |
|---------------|---------------|
| Net weight:   | 2.44 kg       |
|               |               |

Triple

Body: Gypsum Illuminant: LED

Electrical safety class: Ш Degree of protection: IP20 Rated power: 23.4 w Luminaire luminous flux\*: 1815 lm Light output\*: 78.00 lm/w Colorful temperature\*: 4000 K Color rendering index\*: Ra >90 Color temperature stability\*: MAC 3 cos \*: 0.4 PRA: Mean Well APC-8-250