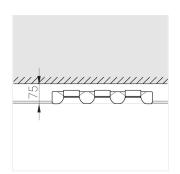

### **Specifications**

| Measurements: | 432x167x70 mm |
|---------------|---------------|
| Net weight:   | 2.44 kg       |
|               |               |

Triple

Body: Gypsum Illuminant: LED

Electrical safety class: Ш Degree of protection: IP20 Rated power: 23.4 w Luminaire luminous flux\*: 1815 lm Light output\*: 78.00 lm/w Colorful temperature\*: 4000 K Color rendering index\*: Ra >90 Color temperature stability\*: MAC 3 cos \*: 0.4 PRA: Mean Well APC-8-250