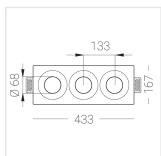

### **Specifications**

| Measurements: | 432x167x70 mm |
|---------------|---------------|
| Net weight:   | 2.44 kg       |
|               |               |

Triple

Body: Gypsum Illuminant: LED

Electrical safety class: Ш Degree of protection: IP20 Rated power: 23.4 w Luminaire luminous flux\*: 1815 lm Light output\*: 78.00 lm/w Colorful temperature\*: 4000 K Color rendering index\*: Ra >90 Color temperature stability\*: MAC 3 cos \*: 0.4 PRA: Mean Well APC-8-250