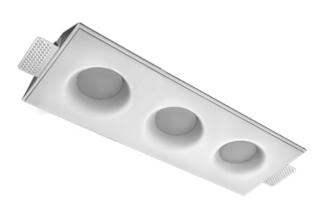

# Trimless recessed luminaire

## Triple R25 33W 940 ze11009605

#### Specifications

| Measurements:<br>Net weight:              | 432x167x70 mm<br>2.53 kg |
|-------------------------------------------|--------------------------|
| Triple<br>Body:<br>Illuminant:            | Gypsum<br>LED            |
| Electrical safety class:                  | II                       |
| Degree of protection:                     | IP20                     |
| Rated power:<br>Luminaire luminous flux*: | 33.6 w<br>2484 lm        |
| Light output*:                            | 74 lm/w                  |
| Colorful temperature*:                    | 4000 K                   |
| Color rendering index*:                   | Ra >90                   |
| Color temperature stability*:             | MAC 3                    |
| cos *:                                    | 0.5                      |
| PRA:                                      | Mean Well APC-12-350     |