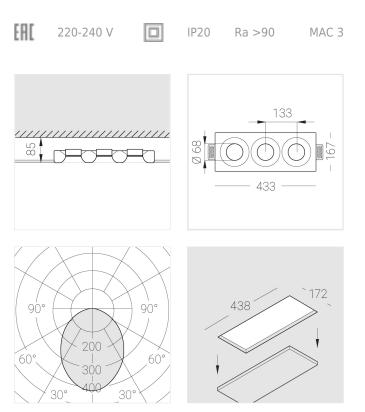

#### Specifications

| Measurements:<br>Net weight:              | 432x167x70 mm<br>2.53 kg |
|-------------------------------------------|--------------------------|
| Triple<br>Body:<br>Illuminant:            | Gypsum<br>LED            |
| Electrical safety class:                  | II                       |
| Degree of protection:                     | IP20                     |
| Rated power:<br>Luminaire luminous flux*: | 33.6 w<br>2484 lm        |
| Light output*:                            | 74 lm/w                  |
| Colorful temperature*:                    | 4000 K                   |
| Color rendering index*:                   | Ra >90                   |
| Color temperature stability*:             | MAC 3                    |
| cos *:                                    | 0.5                      |
| PRA:                                      | Mean Well APC-12-350     |