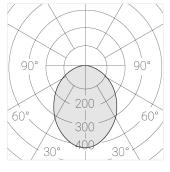

Degree of protection: IP44 Rated power: 33.6 w Luminaire luminous flux\*: 2301 lm Light output\*: 68.00 lm/w Colorful temperature\*: 3000 K Color rendering index\*: Ra >90 MAC 3 Color temperature stability\*: cos \*: 0.5 PRA: Mean Well APC-12-350