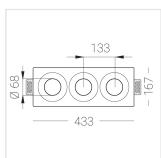

# Triple R25 33W 930 IP44/20

220-240 V

EHE

Ra >90

IP44

432x167x70 mm

2.53 kg

### **Specifications**

Measurements: Net weight:

| Triple                   | Cyncym |
|--------------------------|--------|
| Body:                    | Gypsum |
| Illuminant:              | LED    |
| Electrical safety class: | II     |
| Electrical surety class. |        |

Degree of protection: IP44 Rated power: 33.6 w Luminaire luminous flux\*: 2301 lm Light output\*: 68.00 lm/w Colorful temperature\*: 3000 K Color rendering index\*: Ra >90 MAC 3 Color temperature stability\*: cos \*: 0.5 PRA: Mean Well APC-12-350