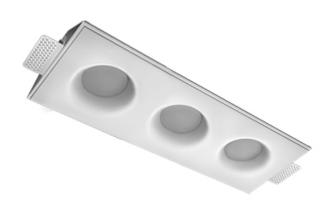

## Trimless recessed luminaire

MAC 3

# Triple R25 33W 930 IP44/20

220-240 V

EHE

Ra >90

IP44

432x167x70 mm

2.53 kg