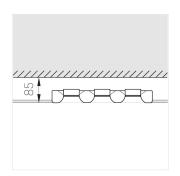

# Triple R25 33W 930 IP44/20

220-240 V

EHE

Ra >90

IP44

432x167x70 mm

2.53 kg