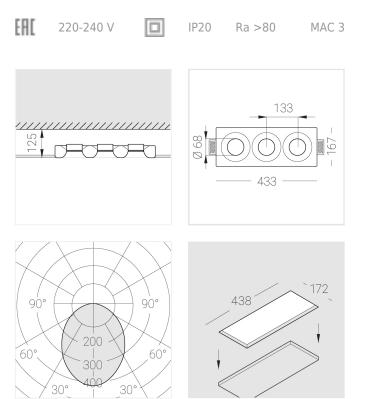

#### Specifications

| Measurements:<br>Net weight:   | 432x167x70 mm<br>2.44 kg             |
|--------------------------------|--------------------------------------|
| Triple<br>Body:<br>Illuminant: | Gypsum<br>LED                        |
| Electrical safety class:       | П                                    |
| Degree of protection:          | IP20                                 |
| Rated power:                   | 22 w                                 |
| Luminaire luminous flux*:      | 1949 lm                              |
| Light output*:                 | 89 lm/w                              |
| Colorful temperature*:         | 3000 K                               |
| Color rendering index*:        | Ra >80                               |
| Color temperature stability*:  | MAC 3                                |
| cos *:                         | 0.93                                 |
| PRA:                           | LCA 25W 350-1050mA one4all SC<br>PRE |