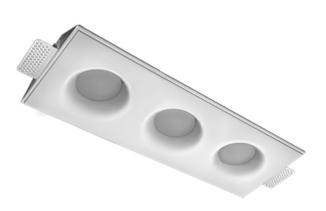

# Trimless recessed luminaire

## Triple R25 24W 830 DA ze11009556

#### Specifications

| Measurements:<br>Net weight:   | 432x167x70 mm<br>2.44 kg             |
|--------------------------------|--------------------------------------|
| Triple<br>Body:<br>Illuminant: | Gypsum<br>LED                        |
| Electrical safety class:       | П                                    |
| Degree of protection:          | IP20                                 |
| Rated power:                   | 22 w                                 |
| Luminaire luminous flux*:      | 1949 lm                              |
| Light output*:                 | 89 lm/w                              |
| Colorful temperature*:         | 3000 K                               |
| Color rendering index*:        | Ra >80                               |
| Color temperature stability*:  | MAC 3                                |
| cos *:                         | 0.93                                 |
| PRA:                           | LCA 25W 350-1050mA one4all SC<br>PRE |