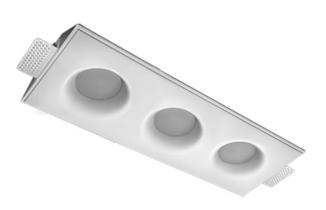

# Trimless recessed luminaire



## Triple R25 33W 927 DA ze11009618





### Complectation

| Body               | 1 |
|--------------------|---|
| LED module         | 3 |
| Conrol gear        | 1 |
| Fastener           | 2 |
| Screw x6           | 4 |
| Screw self-tapping | 2 |
| Washer D5          | 4 |
| Suction Cup        | 1 |
|                    |   |

#### Dimming by TRIAC accessible on request

The manufacturer reserves the right to change the configuration of the LED luminaire.

#### Specifications

| Measurements:<br>Net weight:   | 432x167x70 mm<br>2.46 kg             |
|--------------------------------|--------------------------------------|
| Triple<br>Body:<br>Illuminant: | Gypsum<br>LED                        |
| Electrical safety class:       | Ш                                    |
| Degree of protection:          | IP20