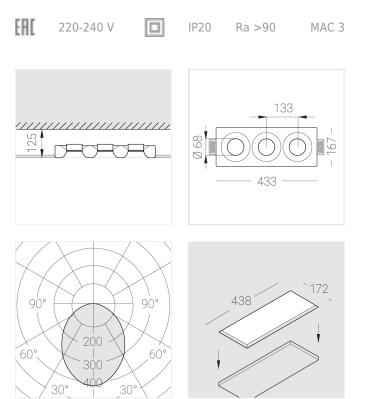

#### Specifications

| Measurements:<br>Net weight:   | 432x167x70 mm<br>2.46 kg             |
|--------------------------------|--------------------------------------|
| Triple<br>Body:<br>Illuminant: | Gypsum<br>LED                        |
| Electrical safety class:       | Ш                                    |
| Degree of protection:          | IP20                                 |
| Rated power:                   | 31.3 w                               |
| Luminaire luminous flux*:      | 2116 lm                              |
| Light output*:                 | 68.00 lm/w                           |
| Colorful temperature*:         | 2700 K                               |
| Color rendering index*:        | Ra >90                               |
| Color temperature stability*:  | MAC 3                                |
| cos *:                         | 0.95                                 |
| PRA:                           | LCA 45W 500-1400mA one4all SC<br>PRE |

All parameters marked with \* are calculated values. Zenith uses tried and tested components from leading suppliers. However, it is possible for some LED technology-related faults to occur over the life of the product.