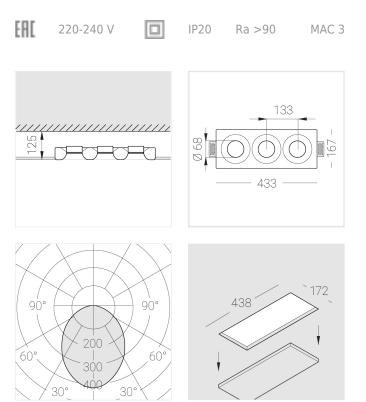

#### Specifications

| Measurements:<br>Net weight:   | 432x167x70 mm<br>2.46 kg             |
|--------------------------------|--------------------------------------|
| Triple<br>Body:<br>Illuminant: | Gypsum<br>LED                        |
| Electrical safety class:       | П                                    |
| Degree of protection:          | IP20                                 |
| Rated power:                   | 31.3 w                               |
| Luminaire luminous flux*:      | 2484 Im                              |
| Light output*:                 | 79 lm/w                              |
| Colorful temperature*:         | 4000 K                               |
| Color rendering index*:        | Ra >90                               |
| Color temperature stability*:  | MAC 3                                |
| cos *:                         | 0.95                                 |
| PRA:                           | LCA 45W 500-1400mA one4all SC<br>PRE |