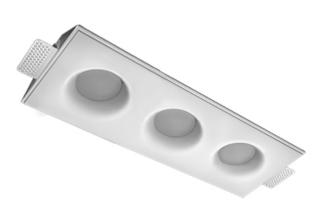

# Trimless recessed luminaire

## Triple R25 33W 940 DA ze11009620

#### Specifications

| Measurements:<br>Net weight:   | 432x167x70 mm<br>2.46 kg             |
|--------------------------------|--------------------------------------|
| Triple<br>Body:<br>Illuminant: | Gypsum<br>LED                        |
| Electrical safety class:       | П                                    |
| Degree of protection:          | IP20                                 |
| Rated power:                   | 31.3 w                               |
| Luminaire luminous flux*:      | 2484 Im                              |
| Light output*:                 | 79 lm/w                              |
| Colorful temperature*:         | 4000 K                               |
| Color rendering index*:        | Ra >90                               |
| Color temperature stability*:  | MAC 3                                |
| cos *:                         | 0.95                                 |
| PRA:                           | LCA 45W 500-1400mA one4all SC<br>PRE |